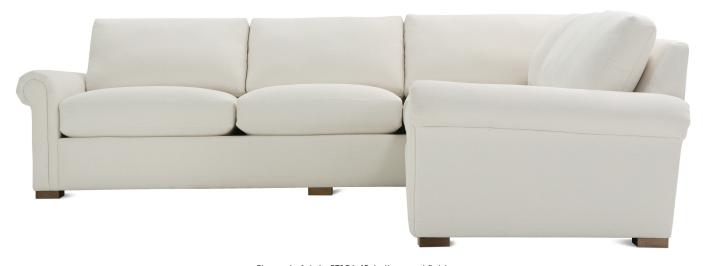

## **Carmen Sectional**

Shown in fabric ST106-43. Latte wood finish.

Pieces shown: Q130-118 RSE and Q130-115 LSE

Overall Height: 35" Seat Height: 21" Seat Depth: 24", 51" on chaise end Arm Height: 25"

| Standard Features                   | 041<br>Large<br>Armless | 061<br>Small<br>Armless | 110/111<br>RSC/LSC<br>Chaise | 114/115<br>RSE/LSE<br>2 Seat End | 118/119<br>RSE/LSE<br>3 Seat End<br>w/ Corner |
|-------------------------------------|-------------------------|-------------------------|------------------------------|----------------------------------|-----------------------------------------------|
| Loose Pillow Back                   | 1                       | /                       | /                            | /                                | 1                                             |
| Wood Leg Finish Choices             | 1                       | ✓                       | /                            | /                                | 1                                             |
| Haven Cushion                       | /                       | 1                       | /                            | /                                | 1                                             |
| Suspension System                   | sinuous                 | sinuous                 | sinuous                      | sinuous                          | sinuous                                       |
| Options - See Price List for Prices |                         |                         |                              |                                  |                                               |
| Extra 20" Non-Welted Pillows (XP)   | 1                       | 1                       | 1                            | 1                                | 1                                             |