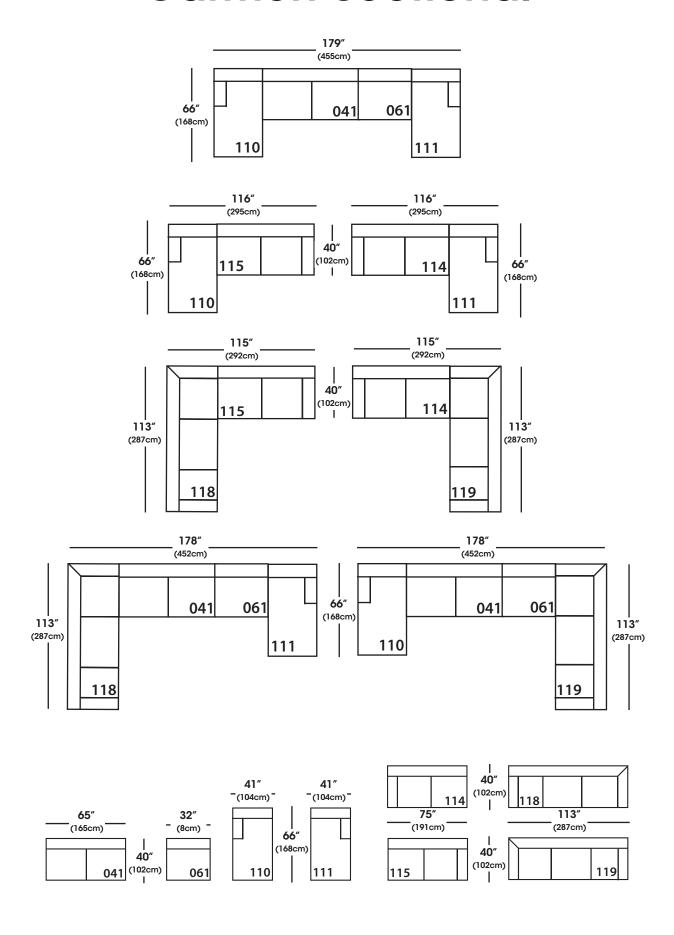

## **Carmen Sectional**

Shown in fabric ST106-43. Latte wood finish.

Pieces shown: Q130-118 RSE and Q130-115 LSE

Overall Height: 35" Seat Height: 21" Seat Depth: 24", 51" on chaise end Arm Height: 25"

| Standard Features                   | 041<br>Large<br>Armless | 061<br>Small<br>Armless | 110/111<br>RSC/LSC<br>Chaise | 114/115<br>RSE/LSE<br>2 Seat End | 118/119<br>RSE/LSE<br>3 Seat End<br>w/ Corner |
|-------------------------------------|-------------------------|-------------------------|------------------------------|----------------------------------|-----------------------------------------------|
| Loose Pillow Back                   | 1                       | /                       | /                            | /                                | 1                                             |
| Wood Leg Finish Choices             | 1                       | ✓                       | /                            | /                                | 1                                             |
| Haven Cushion                       | /                       | 1                       | /                            | /                                | 1                                             |
| Suspension System                   | sinuous                 | sinuous                 | sinuous                      | sinuous                          | sinuous                                       |
| Options - See Price List for Prices |                         |                         |                              |                                  |                                               |
| Extra 20" Non-Welted Pillows (XP)   | 1                       | 1                       | 1                            | 1                                | 1                                             |