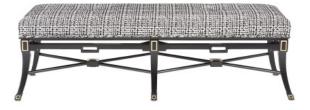

## Scarlett Black Tuxedo Bench

Overall: 18"h x 60"w x 21"d Seat Height: 18"

Finish: Black/Gold Leaf Materials: Mahogany/F0241 Marrazzo Tuxedo

Item Weight: 33 lb

The Scarlett Black Tuxedo Bench has lines and detailing that were inspired by an antique foot stool. Aimee Kurzner, who designed the black bench, updated the classic lines to bring it a chic modern feel. Among the sophisticated design features are geometric adornments in gold leaf and cut-outs in the frame that echo the shapes of these, as well as stretchers with square ornamentations where they connect in the center. We also offer the Scarlett in black as a club chair and an ottoman; and as a chair, ottoman, and bench in a racing red finish.