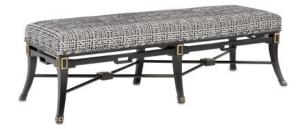

## Scarlett Black Tuxedo Bench

Overall: 18"h x 60"w x 21"d Seat Height: 18"

Finish: Black/Gold Leaf Materials: Mahogany/F0241 Marrazzo Tuxedo

Item Weight: 33 lb

The Scarlett Black Tuxedo Bench has lines and detailing that were inspired by an antique foot stool. Aimee Kurzner, who designed the black bench, updated the classic lines to bring it a chic modern feel. Among the sophisticated design features are geometric adornments in gold leaf and cut-outs in the frame that echo the shapes of these, as well as stretchers with square ornamentations where they connect in the center. We also offer the Scarlett in black as a club chair and an ottoman; and as a chair, ottoman, and bench in a racing red finish.