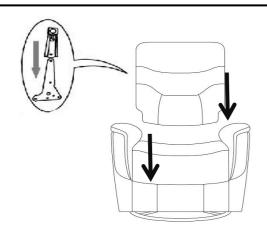

## STEP 1:

Ensure the unit is upright. To attach backrest, line up male bracket on backrest to female bracket on unit. Lower until fully secure. Assembly complete.