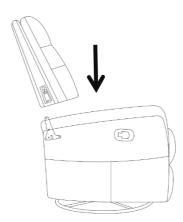

## STEP 1:

Ensure the unit is upright. To attach backrest, line up male bracket on backrest to female bracket on unit. Lower until fully secure. Assembly complete.