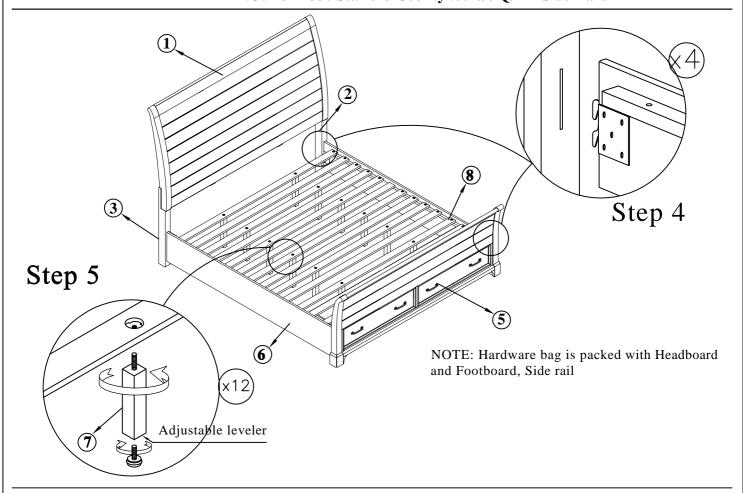

| PARST LIST |                               |             |          |  |
|------------|-------------------------------|-------------|----------|--|
| NO.        | Description                   | Sketch      | Quantity |  |
| 1          | Headboard                     |             | 1pc      |  |
| 2          | Right Headboard Leg           | <del></del> | 1pc      |  |
| 3          | Left Headboard Leg            | <b>←</b>    | 1pc      |  |
| 4          | Headboard Rail                |             | 1pc      |  |
| 5          | Footboard                     |             | 1pc      |  |
| 6          | Side Rail                     |             | 2pcs     |  |
| 7          | Long Slat Support Leg         |             | 12pcs    |  |
| 8          | Roll-Out Slat                 |             | 1set     |  |
| 9          | Footboard Storage Support Leg |             | 3pcs     |  |

|     | HARDWARE               |          |          |  |  |
|-----|------------------------|----------|----------|--|--|
| NO. | Description            | Sketch   | Quantity |  |  |
| A   | Ø5/16*2" Allen Bolt    |          | 8pcs     |  |  |
| В   | Ø5/16 Lock Washer      | <b>3</b> | 8pcs     |  |  |
| С   | Ø5/16*3/4" Flat Washer | 9        | 8pcs     |  |  |
| D   | M4 Allen Key           |          | 1pc      |  |  |
| Е   | Ø8*1-1/4" Screw        | @mm>     | 26pcs    |  |  |