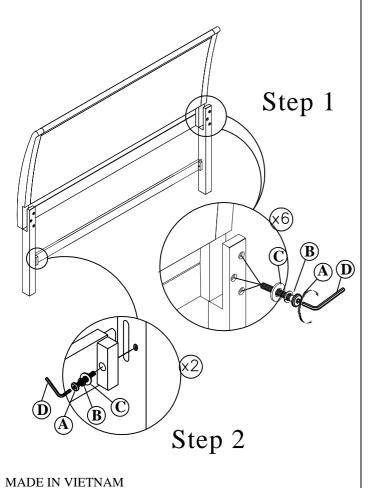

| PARST LIST |                               |             |          |  |
|------------|-------------------------------|-------------|----------|--|
| NO.        | Description                   | Sketch      | Quantity |  |
| 1          | Headboard                     |             | 1pc      |  |
| 2          | Right Headboard Leg           | <del></del> | 1pc      |  |
| 3          | Left Headboard Leg            | <b>←</b>    | 1pc      |  |
| 4          | Headboard Rail                |             | 1pc      |  |
| 5          | Footboard                     |             | 1pc      |  |
| 6          | Side Rail                     |             | 2pcs     |  |
| 7          | Long Slat Support Leg         |             | 12pcs    |  |
| 8          | Roll-Out Slat                 |             | 1set     |  |
| 9          | Footboard Storage Support Leg |             | 3pcs     |  |

|     | HARDWARE               |          |          |  |  |
|-----|------------------------|----------|----------|--|--|
| NO. | Description            | Sketch   | Quantity |  |  |
| A   | Ø5/16*2" Allen Bolt    |          | 8pcs     |  |  |
| В   | Ø5/16 Lock Washer      | <b>3</b> | 8pcs     |  |  |
| С   | Ø5/16*3/4" Flat Washer | 9        | 8pcs     |  |  |
| D   | M4 Allen Key           |          | 1pc      |  |  |
| Е   | Ø8*1-1/4" Screw        | @mm>     | 26pcs    |  |  |