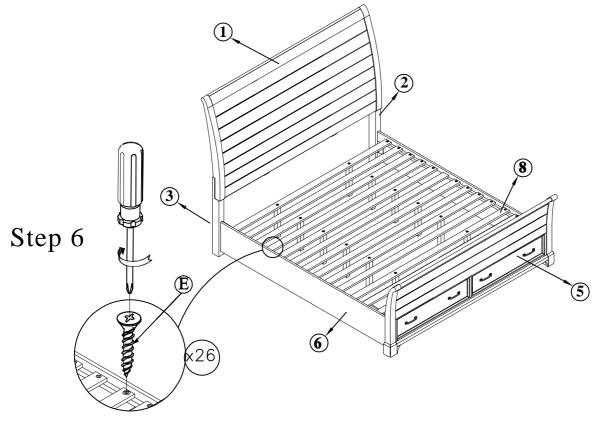

| PARST LIST |                               |             |          |  |
|------------|-------------------------------|-------------|----------|--|
| NO.        | Description                   | Sketch      | Quantity |  |
| 1          | Headboard                     |             | 1pc      |  |
| 2          | Right Headboard Leg           | <del></del> | 1pc      |  |
| 3          | Left Headboard Leg            | <b>←</b>    | 1pc      |  |
| 4          | Headboard Rail                |             | 1pc      |  |
| 5          | Footboard                     |             | 1pc      |  |
| 6          | Side Rail                     |             | 2pcs     |  |
| 7          | Long Slat Support Leg         |             | 12pcs    |  |
| 8          | Roll-Out Slat                 |             | 1set     |  |
| 9          | Footboard Storage Support Leg |             | 3pcs     |  |

|     | HARDWARE               |          |          |  |  |
|-----|------------------------|----------|----------|--|--|
| NO. | Description            | Sketch   | Quantity |  |  |
| A   | Ø5/16*2" Allen Bolt    |          | 8pcs     |  |  |
| В   | Ø5/16 Lock Washer      | <b>3</b> | 8pcs     |  |  |
| С   | Ø5/16*3/4" Flat Washer | 9        | 8pcs     |  |  |
| D   | M4 Allen Key           |          | 1pc      |  |  |
| Е   | Ø8*1-1/4" Screw        | @mm>     | 26pcs    |  |  |