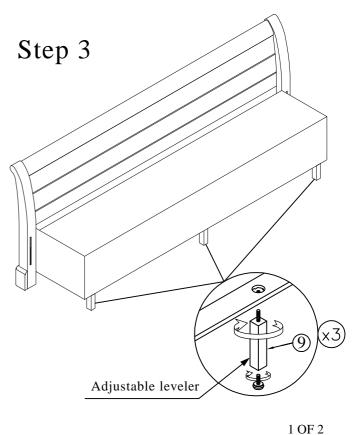

| PARST LIST |                               |             |          |  |
|------------|-------------------------------|-------------|----------|--|
| NO.        | Description                   | Sketch      | Quantity |  |
| 1          | Headboard                     |             | 1pc      |  |
| 2          | Right Headboard Leg           | <del></del> | 1pc      |  |
| 3          | Left Headboard Leg            | <b>←</b>    | 1pc      |  |
| 4          | Headboard Rail                |             | 1pc      |  |
| 5          | Footboard                     |             | 1pc      |  |
| 6          | Side Rail                     |             | 2pcs     |  |
| 7          | Long Slat Support Leg         |             | 12pcs    |  |
| 8          | Roll-Out Slat                 |             | 1set     |  |
| 9          | Footboard Storage Support Leg |             | 3pcs     |  |