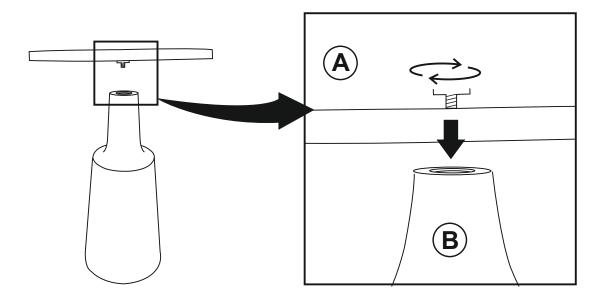

TRUCTIONS COASTER FINE FURNITURE



Fine Furniture for every stage of life

## 915105 Accent Table

# ITEM: 915105 ASSEMBLY INSTRUCTIONS



#### **ASSEMBLY TIPS:**

- 1. Remove hardware from box and sort by size.
- 2. Please check to see that all hardware and parts are present prior to start of assembly.
- 3. Please follow attached instruction in the same sequence as numbered to assure fast & easy assembly.



#### **WARNING!**

- 1. Don't attempt to repair or modify parts that are broken or defective. Please contact the store immediately.
- 2. This product is for home use only and not intended for commercial establishment.



**ASSEMBLY TIME** 

**05 MINUTES** 

## **PARTS IDENTIFICATION**

A TOP



1PC

B BASE



1PC

# ITEM: **915105**ASSEMBLY INSTRUCTIONS



### STEP 1



#### STEP 2



# STEP 3 COMPLETE





PAGE 3 OF 3

**COASTERFURNITURE.COM** 

ITEM: **915105** 





Note: Dimension tolerance ±5%