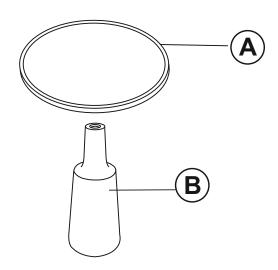

## ASSEMBLY INSTRUCTIONS COASTER FINE FURNITURE



Fine Furniture for every stage of life

## 915105 Accent Table

# ITEM: 915105 ASSEMBLY INSTRUCTIONS



#### **ASSEMBLY TIPS:**

- 1. Remove hardware from box and sort by size.
- 2. Please check to see that all hardware and parts are present prior to start of assembly.
- 3. Please follow attached instruction in the same sequence as numbered to assure fast & easy assembly.



#### **WARNING!**

- 1. Don't attempt to repair or modify parts that are broken or defective. Please contact the store immediately.
- 2. This product is for home use only and not intended for commercial establishment.



**ASSEMBLY TIME** 

**05 MINUTES** 

## **PARTS IDENTIFICATION**

A TOP



1PC

B BASE



1PC

# ITEM: **915105**ASSEMBLY INSTRUCTIONS



### STEP 1



#### STEP 2



# STEP 3 COMPLETE





PAGE 3 OF 3

**COASTERFURNITURE.COM** 

ITEM: **915105** 





Note: Dimension tolerance ±5%