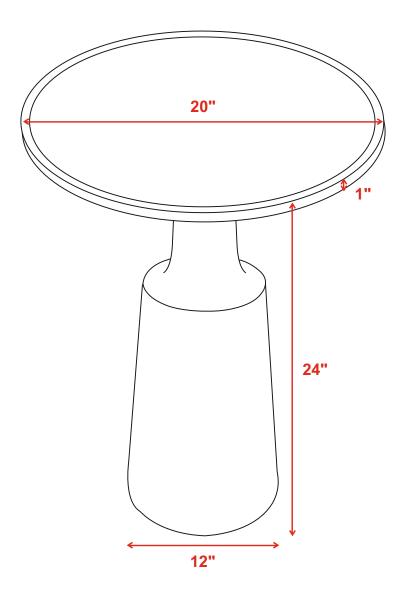

# STEP 3 COMPLETE

PAGE 3 OF 3

**COASTERFURNITURE.COM** 

ITEM: **915105** 

Note: Dimension tolerance ±5%