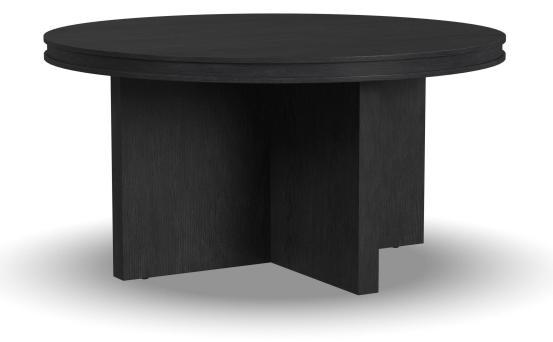

## Waterfall | W1027

FEATURES

PRODUCT DIMENSIONS

OVERALL

SEAT

Height Width Depth Height Width Depth Height Depth Height Depth Clearance

StandardOptional

## **NOTES**

This architectural design fits well with transitional spaces

Constructed with rubberwood solids for lightweight durability

Oak veneers feature a deep ebony stain with a wire brush effect

Can stand alone or be nested under the matching round end table  $% \left( 1\right) =\left( 1\right) \left( 1\right) \left($ 

Easy to assemble with hardware included, no tools required