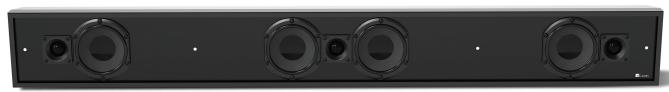

Recommended Pairings: Axis AX-V6, Detail Ds114-X-A, Vault v114i-X-A, Timbre Ti400-X-A, Aaros A10-UT

▲ Hz414-LCR shown above without grill