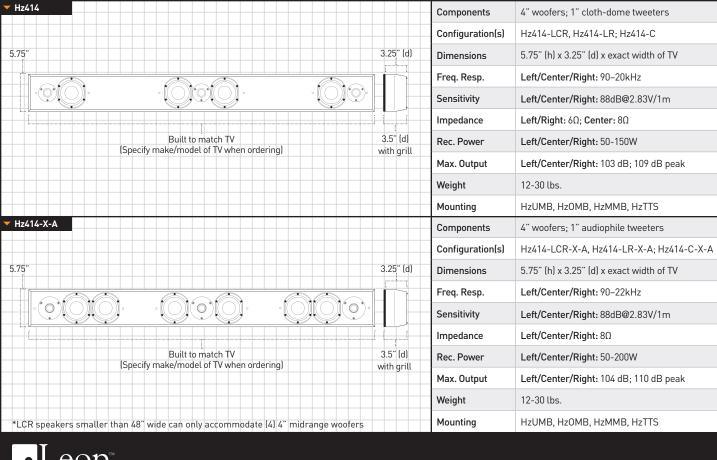

Custom built to match the exact width and finish of any display Easily mounts to articulating TVs with Leon's exclusive brackets Slim 3.25" deep design ensures compatibility with flat-screen TVs Angled baffles available for overmount or high placement applications Solid MDF construction, meticulously crafted by hand Available as LCR. LR or Center channels