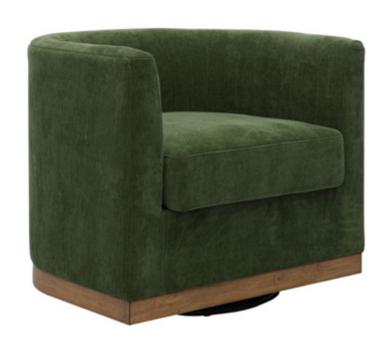

## Jersonlow Swivel Chair

SKU - A3000696 | Status - New

General Dimensions: Metric 33.5" W x 30.5" D x 29" H

**Weight**: 72.6 lbs. | **Cube**: 20.31 ft

Style: Casual

**Showroom:** Signature Design

**Division:** Signature Accessory

Color: Forest Green