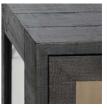

## Features

Crafted from reclaimed pine wood, materials consist of variations like distressing, knots, hairline cracks and oil stains. These features may result in color variations, rubbed edges, and other antique-like characteristics.

Finish is applied by hand and consists of water-based materials in a multi-step process.

Distressed black outside finish with brass handle hardware for statement styling.

Expertly crafted tongue and groove joinery allowing for slight movement and to prevent cracking; extending the life of this piece.

Made with FSC®-certified wood. Your support in purchasing this product promotes responsible sourcing and our efforts to ensure thriving forests.

Featuring 180 degree hinges with magnetic cabinet door catches and tempered glass front for visibility into the shelved cabinet.