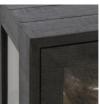

## Features

Crafted from reclaimed pine wood, materials consist of variations like distressing, knots, hairline cracks and oil stains. These features may result in color variations, rubbed edges, and other antique-like characteristics.

Finish is applied by hand and consists of water-based materials in a multi-step process.

Distressed black outside finish with brass handle hardware for statement styling.

Expertly crafted tongue and groove joinery allowing for slight movement and to prevent cracking; extending the life of this piece.

Made with FSC®-certified wood. Your support in purchasing this product promotes responsible sourcing and our efforts to ensure thriving forests.

Featuring 180 degree hinges with magnetic cabinet door catches and tempered glass front for visibility into the shelved cabinet.