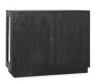

## Larson Reclaimed Pine 2Dr Cabinet

## PRODUCT DETAILS

Specifications SKU: 52004144 Collection: Larson

**Materials :** Reclaimed Pine, Tempered Glass **Dimensions :** 46.00 W X 18.00 D X 36.00 H

Colors: Carbon Black
Product Weight: 114.64
Product Cubic Feet: 25.1

## Features

Crafted from reclaimed pine wood, materials consist of variations like distressing, knots, hairline cracks and oil stains. These features may result in color variations, rubbed edges, and other antique-like characteristics.

Finish is applied by hand and consists of water-based materials in a multi-step process.

Distressed black outside finish with brass handle hardware for statement styling.

Expertly crafted tongue and groove joinery allowing for slight movement and to prevent cracking; extending the life of this piece.