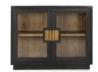

## PRODUCT DETAILS

Specifications SKU: 52004144 Collection: Larson

**Materials :** Reclaimed Pine, Tempered Glass **Dimensions :** 46.00 W X 18.00 D X 36.00 H

Colors: Carbon Black
Product Weight: 114.64
Product Cubic Feet: 25.1

## Features

Crafted from reclaimed pine wood, materials consist of variations like distressing, knots, hairline cracks and oil stains. These features may result in color variations, rubbed edges, and other antique-like characteristics.

Finish is applied by hand and consists of water-based materials in a multi-step process.

Distressed black outside finish with brass handle hardware for statement styling.

Expertly crafted tongue and groove joinery allowing for slight movement and to prevent cracking; extending the life of this piece.

Made with FSC®-certified wood. Your support in purchasing this product promotes responsible sourcing and our efforts to ensure thriving forests.

Featuring 180 degree hinges with magnetic cabinet door catches and tempered glass front for visibility into the shelved cabinet.

Store and organize books, dishware, and other household items with a 16" deep removable shelf. Wire management hole included.