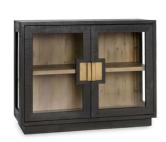

## PRODUCT DETAILS

Specifications SKU: 52004144 Collection: Larson

**Materials :** Reclaimed Pine, Tempered Glass **Dimensions :** 46.00 W X 18.00 D X 36.00 H

Colors: Carbon Black
Product Weight: 114.64
Product Cubic Feet: 25.1

## Features

Crafted from reclaimed pine wood, materials consist of variations like distressing, knots, hairline cracks and oil stains. These features may result in color variations, rubbed edges, and other antique-like characteristics.

Finish is applied by hand and consists of water-based materials in a multi-step process.

Distressed black outside finish with brass handle hardware for statement styling.

Expertly crafted tongue and groove joinery allowing for slight movement and to prevent cracking; extending the life of this piece.

Made with FSC®-certified wood. Your support in purchasing this product promotes responsible sourcing and our efforts to ensure thriving forests.

Featuring 180 degree hinges with magnetic cabinet door catches and tempered glass front for visibility into the shelved cabinet.

Store and organize books, dishware, and other household items with a 16" deep removable shelf. Wire management hole included.