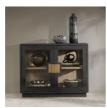

Made with FSC®-certified wood. Your support in purchasing this product promotes responsible sourcing and our efforts to ensure thriving forests.

Featuring 180 degree hinges with magnetic cabinet door catches and tempered glass front for visibility into the shelved cabinet.

Store and organize books, dishware, and other household items with a 16" deep removable shelf. Wire management hole included.