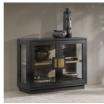

Made with FSC®-certified wood. Your support in purchasing this product promotes responsible sourcing and our efforts to ensure thriving forests.

Featuring 180 degree hinges with magnetic cabinet door catches and tempered glass front for visibility into the shelved cabinet.

Store and organize books, dishware, and other household items with a 16" deep removable shelf. Wire management hole included.