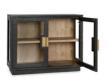

Made with FSC®-certified wood. Your support in purchasing this product promotes responsible sourcing and our efforts to ensure thriving forests.

Featuring 180 degree hinges with magnetic cabinet door catches and tempered glass front for visibility into the shelved cabinet.

Store and organize books, dishware, and other household items with a 16" deep removable shelf. Wire management hole included.