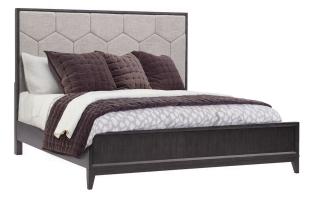

Collection: Quincy

Color Family: Beige

Material: Fabric

Style: Transitional

Bed Size: Queen

Finish: Blacks

Brand: PFC

**Product Description:** A small-scale, transitional design with hints of mid-century modern elements offers the perfect blend of comfort, style, and functionality with our Quincy Queen Upholstered Bed. The dark, rich Molasses finish adds warmth and texture while nodding to the timeless appeal of the mid-century design. An elevated upholstered headboard with an elongated geometrical pattern throughout brings visual interest and style, and the simplicity of the low-profile footboard makes it suitable for a wide range of decor schemes. This bed enhances any bedroom space with its understated elegance and modern charm.

**Collection Features:** Quincy is a smaller-scale, casual, transitional collection with linear, classic silhouettes. Crafted with quartered ash veneers in a molasses finish, the minimalist design is accentuated by a heavy bevel on the pilasters and custom bar pull hardware in a soft bronze finish. Hints of Mid-century modern styling includes architectural elements and beveled case designs.

Boasts clean lines and a small-scale profile, making it practical for casual living

The generously padded upholstered panel is adorned with a geometrical pattern, lending a modern, contemporary aesthetic A low profile footboard with a beveled frame and tapered feet add to the minimalist aesthetic