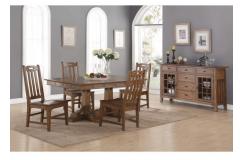

## Mission style design with beautiful oak construction.

Inspired by the pure simplicity of the handcrafted feel of mission-style furniture, the Sonora rectangular pedestal dining table exhibits solid-planked sides and showcases a vintage oak finish. Sonora's mission-style aesthetic and practical construction are sure to add beauty and functionality to your home. Add Sonora dining chairs to create a complete set.

### **Product Details**

- Quality veneers and solid wood
- Warm vintage oak wood finish
- Extends to 102 inches with two 15-inch leaves (included)
- Coordinating Sonora dining chairs are available.