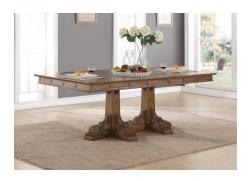

# Sonora

**RECTANGULAR PEDESTAL DINING TABLE | W1134-830** 

72"W x 42"D x 30"H

## Mission style design with beautiful oak construction.

Inspired by the pure simplicity of the handcrafted feel of mission-style furniture, the Sonora rectangular pedestal dining table exhibits solid-planked sides and showcases a vintage oak finish. Sonora's mission-style aesthetic and practical construction are sure to add beauty and functionality to your home. Add Sonora dining chairs to create a complete set.

### **Product Details**

- Quality veneers and solid wood
- Warm vintage oak wood finish
- Extends to 102 inches with two 15-inch leaves (included)
- Coordinating Sonora dining chairs are available.