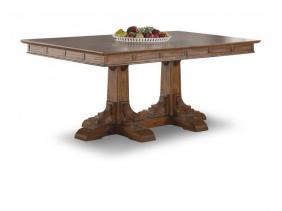

# Sonora

**RECTANGULAR PEDESTAL DINING TABLE | W1134-830** 

72"W x 42"D x 30"H

## Mission style design with beautiful oak construction.

Inspired by the pure simplicity of the handcrafted feel of mission-style furniture, the Sonora rectangular pedestal dining table exhibits solid-planked sides and showcases a vintage oak finish. Sonora's mission-style aesthetic and practical construction are sure to add beauty and functionality to your home. Add Sonora dining chairs to create a complete set.