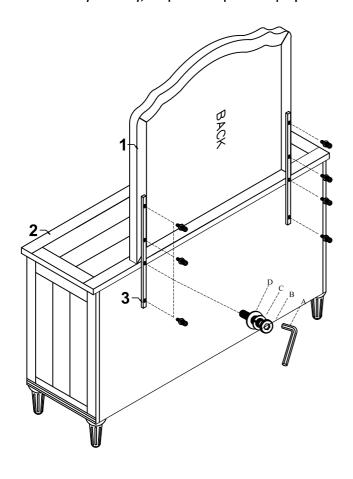

## **MADE IN CAMBODIA**

| COMPONENT LIST |   |                             |      |  |
|----------------|---|-----------------------------|------|--|
| ITEM           |   | DESCRIPTION                 | Q'ty |  |
| 1              | 0 | Mirror                      | 1PC  |  |
| 2              |   | Dresser                     | 1PC  |  |
| 3              |   | MIRROR SUPPORT BAR/ SUPPORT | 2PCS |  |
|                |   |                             |      |  |

| HARDWARE LIST |          |             |              |      |  |  |  |  |
|---------------|----------|-------------|--------------|------|--|--|--|--|
| No.           |          | Q'ty        |              |      |  |  |  |  |
| A             | _        | Allen Key   | L57 x 4mm    | 1PC  |  |  |  |  |
| В             | <u> </u> | Bolt        | Ф1/4"*1-1/2" | 8PCS |  |  |  |  |
| С             | 0        | Lock Washer | Ф1/4"*13*1.5 | 8PCS |  |  |  |  |
| D             | 0        | Flat washer | Ф1/4"*19*1.5 | 8PCS |  |  |  |  |