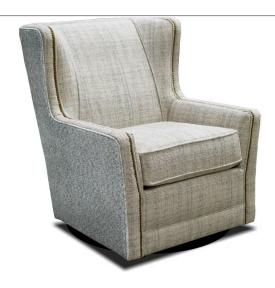

## V-469NR SWIVEL CHAIR

## **Alexvale**

www.alexvale.com

**SKU**: V-469NR

Availability:

Type: Chairs, Arm Chairs

Category: Living Room
Collection: New Products

Width: 34" (86.4 cm)

**Depth:** 37" (94 cm)

Height: 40" (101.6 cm)

Seat Width: 23" (58.4 cm)

**Seat Depth:** 22" (55.9 cm) **Seat Height:** 21" (53.3 cm)

Motion Type: Stationary, Swivel

Brand: Alexvale

Construction: Back: Sinuous wire, attached, block

foamwith polyester fiber cap. Seat: Sinuous wire, block foam with poly fiber wrap, ventilated, loose, reversible. Legs: Swiel glider base. Optional Upgrades: Coil Cushion, Frame Coil. Trim: Brass

nails.