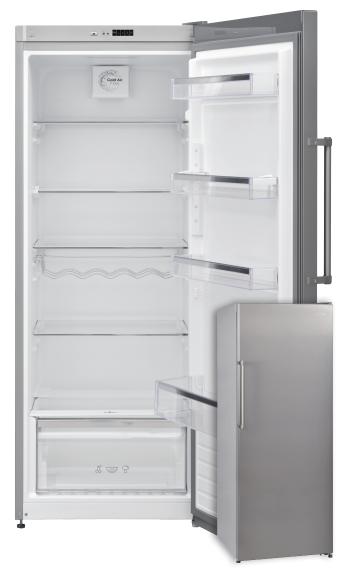

## **MAR110BLS**

11 cu.ft. All-Refrigerator

- 1 4 full size tempered glass shelves
- 2 Interior Light
- 3 Full Width + 1 Gallon storage Door Rail with chrome trim
- 4 Chrome Wine Rack
- 5 Reversible Door Hinge
- Transparent Crisper Drawer with humidity control

## SPECIFICATIONS

Total Capacity Defrost Type

Shelves

**Bright Interior Light** 

Handle

Reversible Door Chrome Wine Rack Crisper Drawer Certified Energy Star

Accessories \_

Joiner Kit (Sold Separately)

Dimensions -

Dimensions (WxDxH)

11 cu.ft. Auto Defrost

4 full size with chrome trim

LED

Design | Colour matched

\_

1 with humidity control 240 kWh/per year