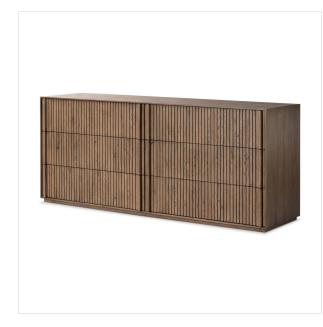

## Leo 6 Drawer Dresser

Rustic Grey • 231733-002

## Overview

Designed by Thomas Bina and Ronald Sasson, a design partnership blending both modern minimalist and Brazilian influences. Crafted from solid oak, this clean-lined dresser features vertical reed detailing on the drawer fronts with wooden pull detailing on the outer edges. Drawers are finished with soft close under-mount drawer glides. This item has been modified to comply with the STURDY Act. See a full list of modified products and data changes in the "STURDY Act" file in the Downloads section below.

## Details

**Overall Dimensions** 75.00"w x 20.00"d x 32.00"h

Colors Rustic Grey, Rustic Grey Veneer

Materials Solid Oak, Thick Oak Veneer

Weight 250.22 lb

Volume 46.05 cu ft