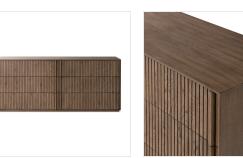

## Overview

Designed by Thomas Bina and Ronald Sasson, a design partnership blending both modern minimalist and Brazilian influences. Crafted from solid oak, this clean-lined dresser features vertical reed detailing on the drawer fronts with wooden pull detailing on the outer edges. Drawers are finished with soft close under-mount drawer glides. This item has been modified to comply with the STURDY Act. See a full list of modified products and data changes in the "STURDY Act" file in the Downloads section below.

## Details

**Overall Dimensions** 75.00"w x 20.00"d x 32.00"h

Colors Rustic Grey, Rustic Grey Veneer

Materials Solid Oak, Thick Oak Veneer

Weight 250.22 lb

Volume 46.05 cu ft