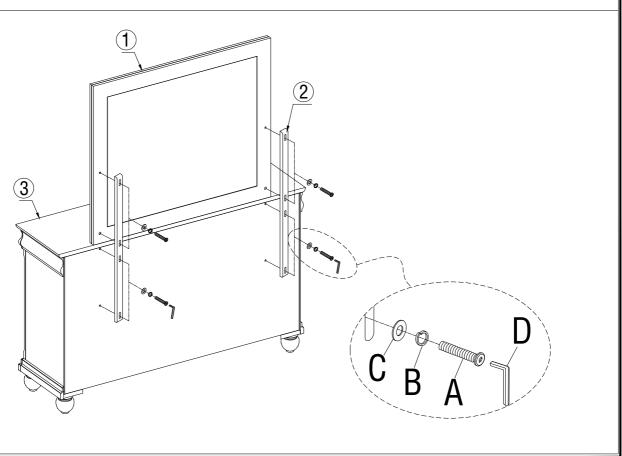

| Part List |                |       |  |  |
|-----------|----------------|-------|--|--|
| 1         | Mirror         | 1 Pc  |  |  |
| 2         | Mirror Support | 2 Pcs |  |  |
| 3         | Dresser        | 1 Pc  |  |  |

| Hardware List |                                |          |       |  |
|---------------|--------------------------------|----------|-------|--|
| А             | JCBC Screw Ø6 x 35mm           | <b>1</b> | 8 Pcs |  |
| В             | Spring Washer Ø1/4"            | 0        | 8 Pcs |  |
| С             | Flat Washer Ø1/4" x 19mm x 1mm | 0        | 8 Pcs |  |
| D             | Allen Key                      | 7        | 1 Pc  |  |