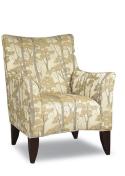

## Hindley

This beautiful upholestered arm chair is accompanied by a stylish sloping ottoman. So comfortable, it's perfect for anywhere in your home. Eco-friendly construction. Certified sustainable, kiln-dried wood frame. Soy-based polyfoam with fibre wrap. Sinuous wire spring system. Benchmade in Canada. Available in fabric or leather.