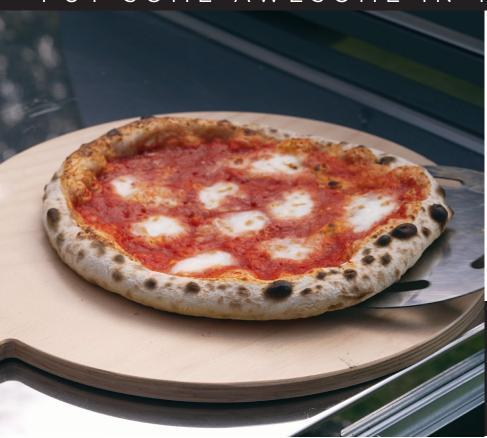

### PUT SOME AWESOME IN YOUR BACKYARD

- Natural Gas | Liquid Propane
- 24.000 BTU Burner
- Alimentary Certified Brick Floor
- Fully Insulated Stainless Steel Dome

### MEET THE NEWEST MEMBERS OF THE FAMILY

All XO Pizza Ovens are designed and manufactured in Italy to combine the best in modern technology and old world craftsmanship. What better way to bring that authentic taste and experience of traditional stone oven cooking to your backyard.

Incorporating many of the same features customers love about XO's wood fired models but with the convenience of gas

WORLD CLASS SERVICE | COMPREHENSIVE WARRANTIES

OUR LASTING COMMITMENT TO YOU