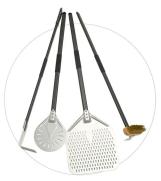

#### **OVERALL DIMENSIONS**

H 35-11/16"

W 28-7/16"

D 22-1/4"

**COOKING AREA** 21-9/16"W x 15-3/4"D

**WEIGHT 93LBS** 

OPTIONS
XOPIZZATOOL4