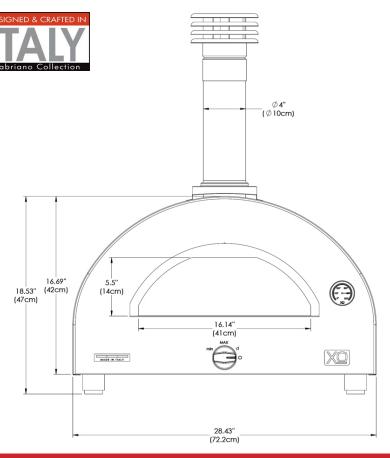

#### **OVERALL DIMENSIONS**

H 35-11/16"

W 28-7/16"

D 22-1/4"

**COOKING AREA** 21-9/16"W x 15-3/4"D

**WEIGHT 93LBS** 

OPTIONS
XOPIZZATOOL4