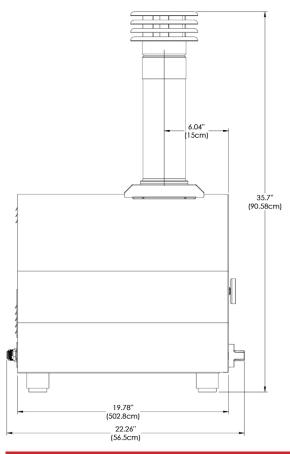

#### **OVERALL DIMENSIONS**

H 35-11/16"

W 28-7/16"

D 22-1/4"

**COOKING AREA** 21-9/16"W x 15-3/4"D

**WEIGHT 93LBS** 

OPTIONS
XOPIZZATOOL4