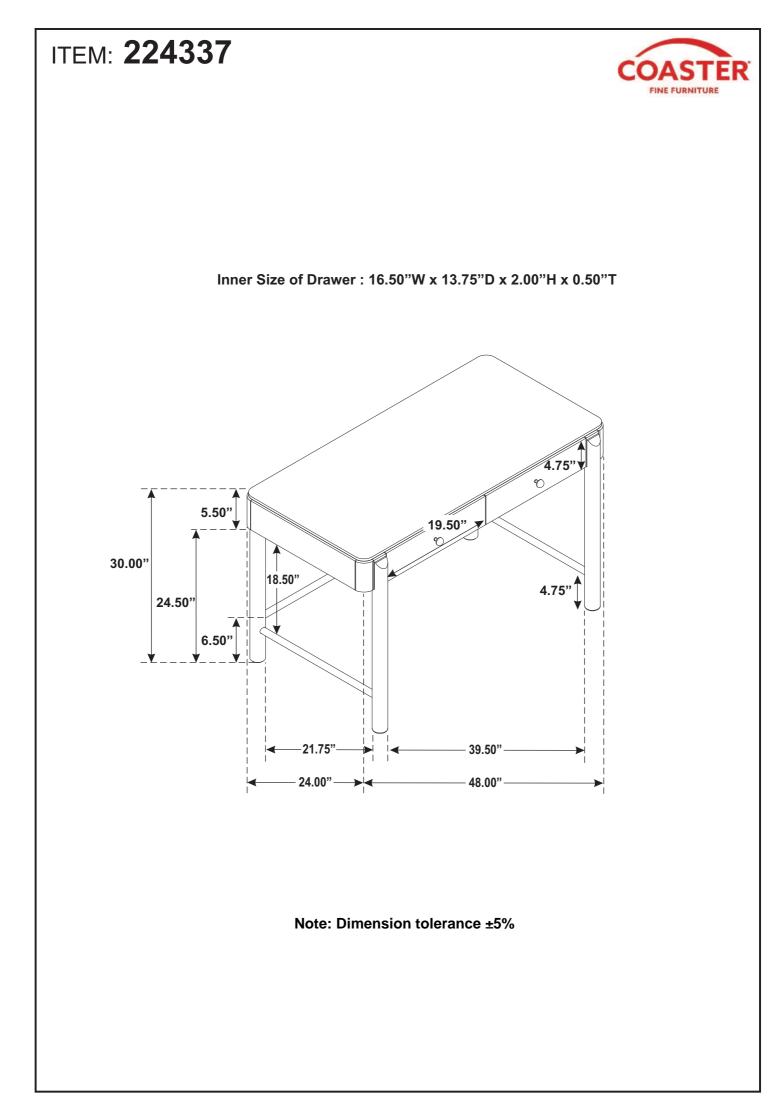

| С | LEFT BACK LEG         | 1PC  |
| D | RIGHT BACK LEG        | 1PC  |
| Е | SHORT METAL STRETCHER | 2PCS |
| F | LONG METAL STRETCHER  | 1PC  |

#### **HARDWARE IDENTIFICATION**

| 1 | BOLT<br>(M6 x 35mm - BLK)         |              | 8PCS |
|---|-----------------------------------|--------------|------|
| 2 | LOCK WASHER<br>(1.6 x 14mm - BLK) | $\bigcirc$   | 8PCS |
| 3 | FLAT WASHER<br>(1 x 18mm - BLK)   | $\bigcirc$   | 8PCS |
| 4 | ALLEN WRENCH<br>(M4 x 65mm - BLK) |              | 1PC  |
| 5 | FLAT HEAD SCREW<br>(8 x 2" - BLK) | (Yannininin) | 6PCS |
|   |                                   | PAGE 2 OF 5  |      |

# ITEM: 224337 ASSEMBLY INSTRUCTIONS



#### <u>STEP 1</u>





# ITEM: 224337 ASSEMBLY INSTRUCTIONS



### <u>STEP 3</u>





PAGE 4 OF 5

q

O

COASTERFURNITURE.COM