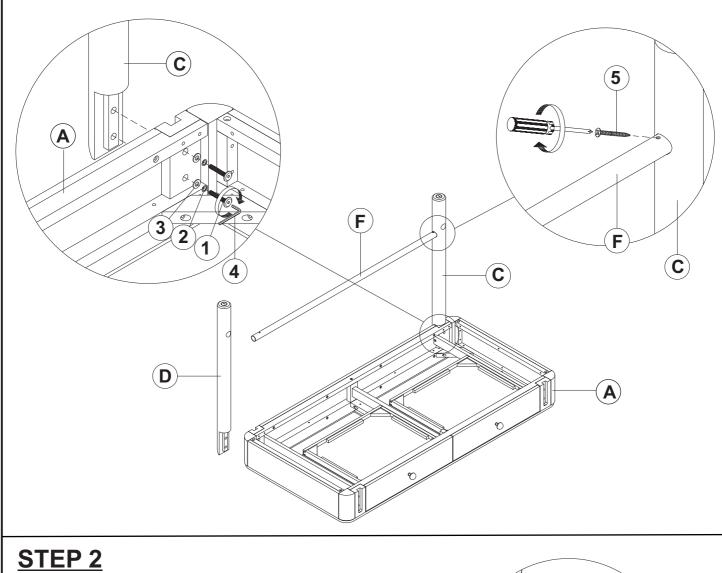

| TABLE                 | 1PC  |
|---|-----------------------|------|
| в | FRONT LEG             | 2PCS |
| С | LEFT BACK LEG         | 1PC  |
| D | RIGHT BACK LEG        | 1PC  |
| Е | SHORT METAL STRETCHER | 2PCS |
| F | LONG METAL STRETCHER  | 1PC  |

#### **HARDWARE IDENTIFICATION**

| 1 | BOLT<br>(M6 x 35mm - BLK)         |              | 8PCS |
|---|-----------------------------------|--------------|------|
| 2 | LOCK WASHER<br>(1.6 x 14mm - BLK) | $\bigcirc$   | 8PCS |
| 3 | FLAT WASHER<br>(1 x 18mm - BLK)   | $\bigcirc$   | 8PCS |
| 4 | ALLEN WRENCH<br>(M4 x 65mm - BLK) |              | 1PC  |
| 5 | FLAT HEAD SCREW<br>(8 x 2" - BLK) | (Yannininin) | 6PCS |
|   |                                   | PAGE 2 OF 5  |      |

# ITEM: 224337 ASSEMBLY INSTRUCTIONS



#### <u>STEP 1</u>





# ITEM: 224337 ASSEMBLY INSTRUCTIONS



### <u>STEP 3</u>





PAGE 4 OF 5

q

O

COASTERFURNITURE.COM