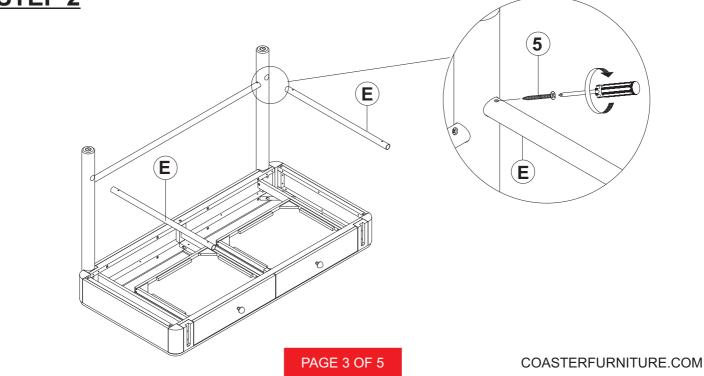

TABLE                 | 1PC  |
|---|-----------------------|------|
| в | FRONT LEG             | 2PCS |
| С | LEFT BACK LEG         | 1PC  |
| D | RIGHT BACK LEG        | 1PC  |
| Е | SHORT METAL STRETCHER | 2PCS |
| F | LONG METAL STRETCHER  | 1PC  |

#### **HARDWARE IDENTIFICATION**

| 1 | BOLT<br>(M6 x 35mm - BLK)         |              | 8PCS |
|---|-----------------------------------|--------------|------|
| 2 | LOCK WASHER<br>(1.6 x 14mm - BLK) | $\bigcirc$   | 8PCS |
| 3 | FLAT WASHER<br>(1 x 18mm - BLK)   | $\bigcirc$   | 8PCS |
| 4 | ALLEN WRENCH<br>(M4 x 65mm - BLK) |              | 1PC  |
| 5 | FLAT HEAD SCREW<br>(8 x 2" - BLK) | (Yannininin) | 6PCS |
|   |                                   | PAGE 2 OF 5  |      |

# ITEM: 224337 ASSEMBLY INSTRUCTIONS



#### <u>STEP 1</u>





# ITEM: 224337 ASSEMBLY INSTRUCTIONS



### <u>STEP 3</u>





PAGE 4 OF 5

q

O

COASTERFURNITURE.COM