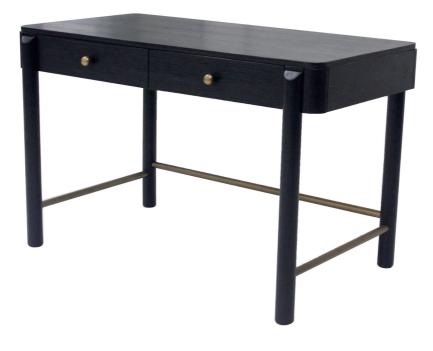

#### <u>STEP 1</u>

## PART IDENTIFICATION

| Α | TABLE                 | 1PC  |
|---|-----------------------|------|
| в | FRONT LEG             | 2PCS |
| С | LEFT BACK LEG         | 1PC  |
| D | RIGHT BACK LEG        | 1PC  |
| Е | SHORT METAL STRETCHER | 2PCS |
| F | LONG METAL STRETCHER  | 1PC  |

#### **HARDWARE IDENTIFICATION**

| 1 | BOLT<br>(M6 x 35mm - BLK)         |              | 8PCS |
|---|-----------------------------------|--------------|------|
| 2 | LOCK WASHER<br>(1.6 x 14mm - BLK) | $\bigcirc$   | 8PCS |
| 3 | FLAT WASHER<br>(1 x 18mm - BLK)   | $\bigcirc$   | 8PCS |
| 4 | ALLEN WRENCH<br>(M4 x 65mm - BLK) |              | 1PC  |
| 5 | FLAT HEAD SCREW<br>(8 x 2" - BLK) | (Yannininin) | 6PCS |
|   |                                   | PAGE 2 OF 5  |      |