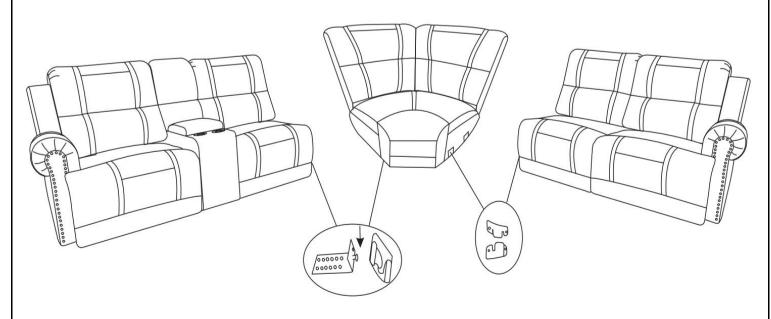

### STEP 2:

Place the Console Backrest (B) in the right location and then use the Knob Screws (F) to attach it to the Seat (E) by turning the Knob Screws (F) counterclockwise.

STEP 3: Connect with CORNER AND RAF LOVESEAT