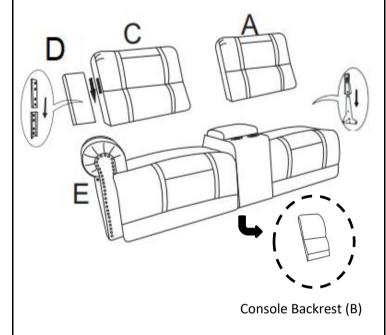

#### Please follow the drawings below to assemble the item

| Parts List |                  |        |      |
|------------|------------------|--------|------|
| NO.        | DESCRIPTION      | SKETCH | Q'TY |
| А          | RSF BACKREST     |        | 1PC  |
| В          | CONSOLE BACKREST |        | 1PC  |
| С          | LSF BACKREST     |        | 1PC  |
| D          | LSF WING         |        | 1PC  |
| Е          | SEAT             |        | 1PC  |
| F          | KNOB SCREWS      |        | 2PC  |

### STEP 1:

Take the Console Backrest (B) out of the Console Base part of the Seat (E). Attach Backrest (A/C) to the Seat (E).

Attach LSF Wing (D) to the Backrest (C).