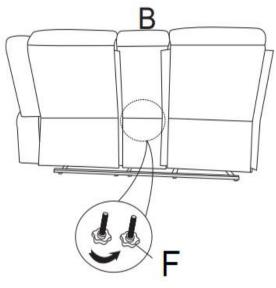

### STEP 2:

Place the Console Backrest (B) in the right location and then use the Knob Screws (F) to attach it to the Seat (E) by turning the Knob Screws (F) counterclockwise.

STEP 3: Connect with CORNER AND RAF LOVESEAT