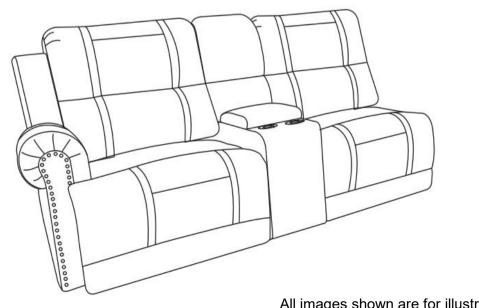

## ASSEMBLY INSTRUCTIONS TERRA COLLECTION ITEM#:U7283-25L DESCRIPTION : TERRA LAF CONSOLE LOVESEAT W/2 RECLINERS

Thank you for purchasing this quality product. Be sure to check all packing materials carefully for small parts, which may have come loose during shipment. Identify and count all items and compare with the parts list and/or hardware list shown below. It is recommended to have two people during assembling and to remove the backs and base of the furniture out from the box.

All images shown are for illustration purpose only. Actual product may vary due to product enhancement.

#### TERRA COLLECTION ITEM#:U7283-25L DESCRIPTION : TERRA LAF CONSOLE LOVESEAT W/2 RECLINERS