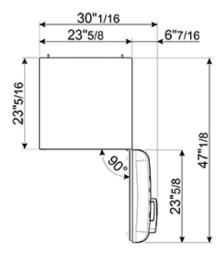

### TECHNICAL FEATURES

Energy consumption: 230 kWh/year

Voltage: 120 V Frequency: 60 Hz Noise level: 38 dB(A)

Dimensions (HxWxD): 60 1/4" x 23 5/8" x 30 1/4" (handle included)

Dimensions (with door opened to 90°) (HxWxD): 60 1/4" x 30 1/16" x 47 1/8"