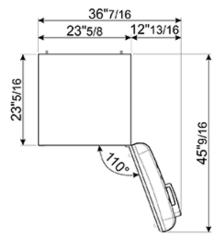

### TECHNICAL FEATURES

Energy consumption: 230 kWh/year

Voltage: 120 V Frequency: 60 Hz Noise level: 38 dB(A)

Dimensions (HxWxD): 60 1/4" x 23 5/8" x 30 1/4" (handle included)

Dimensions (with door opened to 90°) (HxWxD): 60 1/4" x 30 1/16" x 47 1/8"