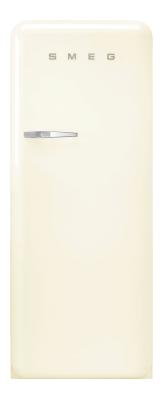

# 50's Retro style

24" retro-style fridge, Cream, Right-hand hinge

EAN13: 8017709271756

REFRIGERATOR

Multi-flow cooling system

Fresh food capacity: 9 cu. ft.

Life plus zone 28 - 37°F

LED internal light

Automatic defrost

3 adjustable glass shelves

Glass crisper cover

Fruit and vegetable drawer on telescopic guides

Inner door with 1 adjustable shelf and 1 bottle shelf with wire support

#### FREEZER

Frozen food capacity: 0.92 cu. ft.

Ice cube tray

#### DOOR

- 1 bin with transparent cover
- 1 bottle storage bin
- 2 adjustable storage bins