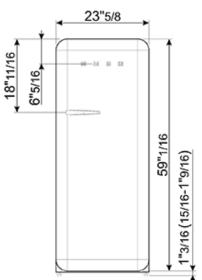

### TECHNICAL FEATURES

Energy consumption: 230 kWh/year

Voltage: 120 V Frequency: 60 Hz Noise level: 38 dB(A)

Dimensions (HxWxD): 60 1/4" x 23 5/8" x 30 1/4" (handle included)

Dimensions (with door opened to 90°) (HxWxD): 60 1/4" x 30 1/16" x 47 1/8"