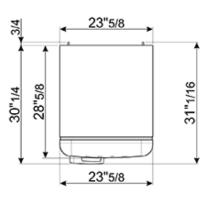

### TECHNICAL FEATURES

Energy consumption: 230 kWh/year

Voltage: 120 V Frequency: 60 Hz Noise level: 38 dB(A)

Dimensions (HxWxD): 60 1/4" x 23 5/8" x 30 1/4" (handle included)

Dimensions (with door opened to 90°) (HxWxD): 60 1/4" x 30 1/16" x 47 1/8"