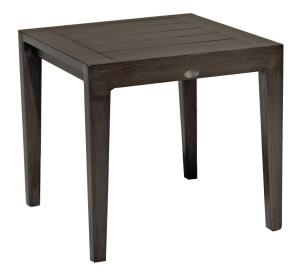

## LUCIA End Table

Frame: Aluminum Finish: Ash Grey

m y

Frame: Aluminum Finish: Pearl

### FN54405ASG

**f**ì

M

M

Overall Height: 22" Weight: 18 LBS

Depth: 23"

Width: 23"

#### FRAME

Scrupulously crafted to withstand seasons after seasons, Lucia features the sleek, perfectly pitched wide slats, married with the elegantly tapered legs and squared arm rest, in the finest hand brushed powder coated Ash Grey finish.