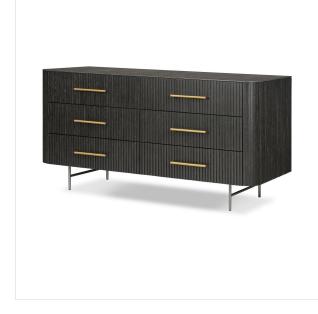

## Fletcher 6 Drawer Dresser

Distressed Black • 108725-003

## Overview

Rich with reeding for great texture and a linear look, distressed black-finished solid oak frames six spacious drawers with polished brass hardware and curved corners, while a bluestone top brings a beautifully complementary material mix to bedroom storage. White mineral lines and subtle color, texture and pattern variations are to be expected and speak to each stone's individual nature.

## Details

**Overall Dimensions** 64.50"w x 22.75"d x 32.00"h

**Colors** Distressed Black, Distressed Black Oak, Brushed Gunmetal

Materials Oak Veneer, Solid Oak, Iron

Weight 261.25 lb

**Volume** 35.88 cu ft