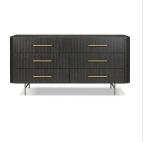

## Fletcher 6 Drawer Dresser

Distressed Black • 108725-003

## Overview

Rich with reeding for great texture and a linear look, distressed black-finished solid oak frames six spacious drawers with polished brass hardware and curved corners, while a bluestone top brings a beautifully complementary material mix to bedroom storage. White mineral lines and subtle color, texture and pattern variations are to be expected and speak to each stone's individual nature.

## Details

**Overall Dimensions** 64.50"w x 22.75"d x 32.00"h

**Colors** Distressed Black, Distressed Black Oak, Brushed Gunmetal

Materials Oak Veneer, Solid Oak, Iron

Weight 261.25 lb

**Volume** 35.88 cu ft