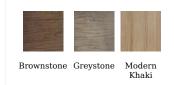

## + \* FINISHES

## + PRODUCT SPECS

| 080<br>800           | <u> </u>                   |                                     |                       | VM                     |                        |                           | Ċ                       |  |
|----------------------|----------------------------|-------------------------------------|-----------------------|------------------------|------------------------|---------------------------|-------------------------|--|
| Collection<br>Modern | Category<br><b>Bedroom</b> | <u>Style</u><br>Modern/contemporary | * Color<br>Brown/Dark | * Finish<br>Brownstone | ** Wood Species Select | ** Veneer<br><b>Mindi</b> | Hardware<br>Aged Bronze |  |
| Loft                 | 20010000                   | Modern/contemporary                 | DIOWII/Dark           | Diownstone             | Hardwoods              | Millui                    | Pull                    |  |

\* Please note some color variations of our furniture finishes and fabrics are possible due to room lighting and personal computer resolution settings. Not all finish options may be available for certain products. Please use as a reference only.