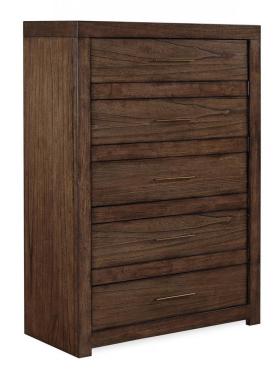

## **5 DRAWER CHEST**

Modern Loft Collection

## + PRODUCT SPECS

| 080<br>800           | <u> </u>                   |                                     |                       | VM                     |                        |                           | Ċ                       |  |
|----------------------|----------------------------|-------------------------------------|-----------------------|------------------------|------------------------|---------------------------|-------------------------|--|
| Collection<br>Modern | Category<br><b>Bedroom</b> | <u>Style</u><br>Modern/contemporary | * Color<br>Brown/Dark | * Finish<br>Brownstone | ** Wood Species Select | ** Veneer<br><b>Mindi</b> | Hardware<br>Aged Bronze |  |
| Loft                 | 20010000                   | Modern/contemporary                 | DIOWII/Dark           | Diownstone             | Hardwoods              | Millui                    | Pull                    |  |