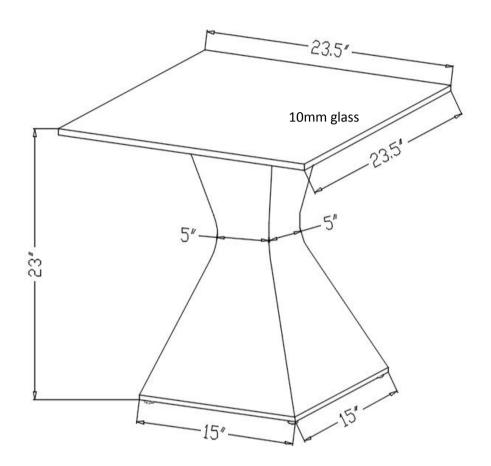

-----------|----------------------------|---|------|
| 2 SHO<br>(M8*10 | RT BOLT<br><sub>6mm)</sub> | 0 | 4PCS |
| 3 FLA           | Γ WASHER                   | 0 | 4PCS |
|                 |                            |   |      |
|                 |                            |   |      |
|                 |                            |   |      |
|                 |                            |   |      |
|                 |                            |   |      |

Hardware pack is located in 710207 B2

### NOTE:

Phillips head screw driver is required in the assembly process; however, manufacturer does not provide this item.

PAGE 3 OF 5

COASTERFURNITURE.COM

# ITEM:710207 (B1-B2) **ASSEMBLY INSTRUCTIONS** STEP 1 STEP 2 2 7 PAGE 4 OF 5 COASTERFURNITURE.COM

## ITEM:710207 (B1-B2)





**Note: Dimension tolerance ±5%** 



## ASSEMBLY INSTRUCTIONS COASTER FINE FURNITURE



Fine Furniture for every stage of life

# 710208 COFFEE TABLE

## ITEM:710208 (B1-B2)

# COASTER

## **ASSEMBLY INSTRUCTIONS**

## **ASSEMBLY TIPS:**

- 1. Remove hardware from box and sort by size.
- 2. Please check to see that all hardware and parts are present prior to start of assembly.
- 3. Please follow attached instructions in the same sequence as numbered to assure fast & easy assembly.



### **WARNING!**

- 1. Don't attempt to repair or modify parts that are broken or defective. Please contact the store immediately.
- 2. This product is for home use only and not intended for commercial establishments.



ASSEMBLY TIME

5 MINUTES

## PARTS IDENTIFICATION

**B1 (BOX 1)** 

а тор



1 D C

**B