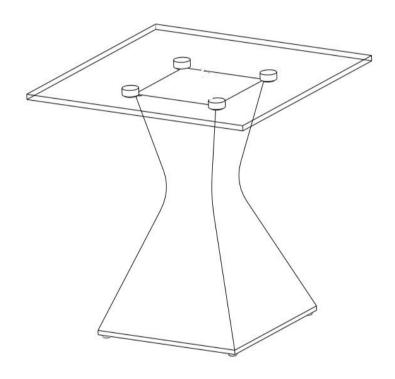

## ITEM:710207 (B1-B2)

**Note: Dimension tolerance ±5%** 

## ITEM:710208 (B1-B2)

**Note : Dimension tolerance ±5%**