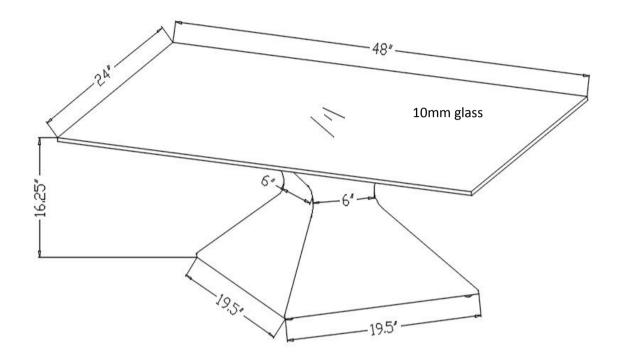

r or modify parts that are broken or defective. Please contact the store immediately.
- 2. This product is for home use only and not intended for commercial establishments.

## HARDWARE IDENTIFICATION

## **Z-HARDWARE PACK IS LOCATED IN 710208 (B2)**

| WRENCH | -    | 1PC  |
|--------|------|------|
| BOLT   | 0    | 4PCS |
| /ASHER | 0    | 4PCS |
|        |      |      |
|        |      |      |
|        |      |      |
|        |      |      |
|        | BOLT | BOLT |

Hardware pack is located in 710208 B2

### NOTE:

Phillips head screw driver is required in the assembly process; however, manufacturer does not provide this item.

PAGE 3 OF 5

COASTERFURNITURE.COM

# ITEM:710208 (B1-B2) **ASSEMBLY INSTRUCTIONS** STEP 1 STEP 2 PAGE 4 OF 5 COASTERFURNITURE.COM

## ITEM:710208 (B1-B2)





**Note : Dimension tolerance ±5%**