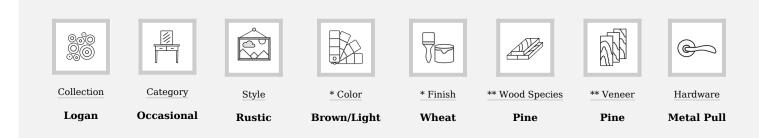

+ \* FINISHES

## + PRODUCT SPECS

\* Please note some color variations of our furniture finishes and fabrics are possible due to room lighting and personal computer resolution settings. Not all finish options may be available for certain products. Please use as a reference only.

\*\* For certain components, aspenhome uses certain construction materials when needed such as engineered wood to increase ease of use, safety, and value.

| Sku            | Desc       | Finish | <b>W</b> " | H" | <b>D</b> " |
|----------------|------------|--------|------------|----|------------|
| I3072-9150-WHE | Sofa Table | Wheat  | 48         | 31 | 16         |