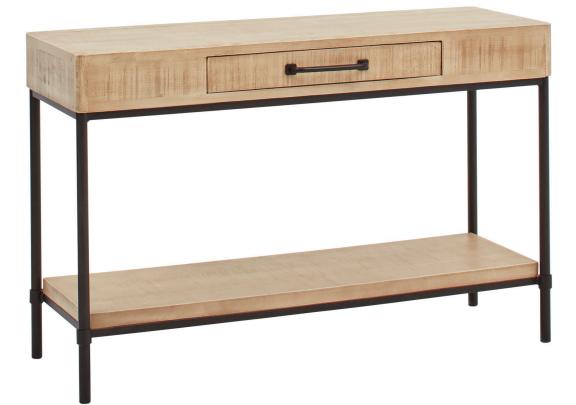

\*\* For certain components, aspenhome uses certain construction materials when needed such as engineered wood to increase ease of use, safety, and value.

| Sku            | Desc       | Finish | <b>W</b> " | H" | <b>D</b> " |
|----------------|------------|--------|------------|----|------------|
| I3072-9150-WHE | Sofa Table | Wheat  | 48         | 31 | 16         |

Product dimensions include moulding and are rounded up.

This item may not have any flashy features but we still think it's pretty awesome :)