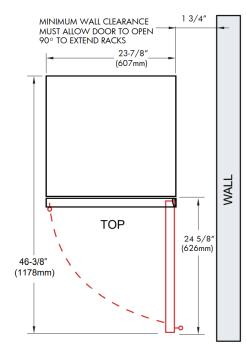

### ROUGH IN DIMENSIONS

ALL XO UNDERCOUNTER UNITS ARRIVE PRE-WIRED WITH LOW PROFILE PLUGS FOR EASY INSTALLATION

NEED MORE SPACE -CUT INTO AN ADJOINING CABINET TO REACH AN OUTLET THERE

WHEN INSTALLING WITH THE HINGE SIDE NEXT TO A WALL -LEAVE 1-3/4" CLEARANCE GAP FOR CABINET HANDLES

DOOR MUST BE ABLE TO OPEN A MINIMUM OF 90°.

THE DOOR STOP IS SET AT 110° BUT CAN BE RESET TO 90° OR 140°.

IF THE DOOR CANNOT OPEN FULLY YOU CANNOT EXTEND THE SHELVES.

CONSULT THE MANUAL FOR INSTRUCTIONS ON CHANGING THE DOOR STOP SETTING.