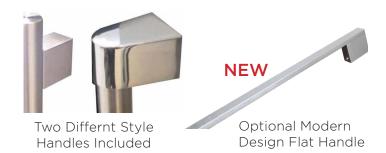

#### **FEATURES**

Full extension clear glass shelves hold 145 (12oz) cans at 34 to 50 F

- Secure door lock
- 2 Styles of Handles Included
- Non- reversible door specify right or left hinge
- Library quiet 39 dBA operation
- Elegant tri-color interior illumination
- Removable 6 bottle wine rack
- Intuitive digital touch controls
- 6-1/2' Power Cord with low profile 90 flat plug
- Low E Glass blocks harmful UV light
- Alarm Functions
- Energy Saver and Sabbath Mode