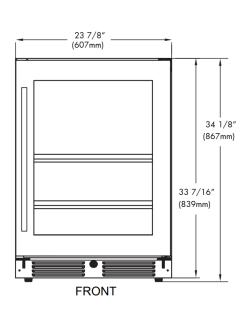

## **SPECIFICATIONS**

ELECTRICAL 120V 60HZ 4.35 AMP\*

**DIMENSIONS** H 34 1/8"

W 23 7/8" D 23 1/4"

**ROUGH IN** H 34 1/4" min

W 24" D 24"

**REFRIGERANT** R600A

WEIGHT 149 lbs