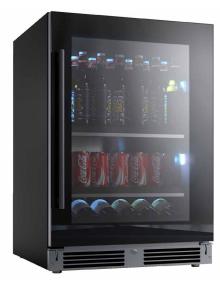

# LIFESTYLE REFRIGERATION

XOU24BCGB

- Fully Extending Glass Shelves
- Tri-Color Interior LED Lighting
- Designer Black Glass Finish

## 24" UNDERCOUNTER BEVERAGE CENTER

Store up to 145 (12oz) cans at a frosty 34° to 50° F and still find just what your are looking for. The clear glass shelves fully extend while fully loaded enabling you to see the entire contents at a glance. No more fumbling around or emptying the unit to find what you want.

#### **FEATURES**

Full extension clear glass shelves hold 145 (12oz) cans at 34 to 50 F

- Secure door lock
- 2 Styles of Handles Included
- Non- reversible door specify right or left hinge
- Library quiet 39 dBA operation
- Elegant tri-color interior illumination
- Removable 6 bottle wine rack
- Intuitive digital touch controls
- 6-1/2' Power Cord with low profile 90 flat plug
- Low E Glass blocks harmful UV light
- Alarm Functions
- Energy Saver and Sabbath Mode