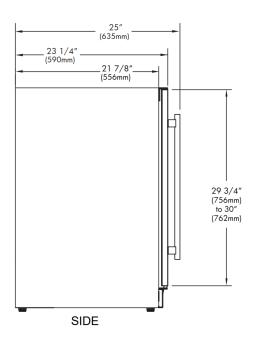

## **SPECIFICATIONS**

ELECTRICAL 120V 60HZ 4.35 AMP\*

**DIMENSIONS** H 34 1/8"

W 23 7/8" D 23 1/4"

**ROUGH IN** H 34 1/4" min

W 24" D 24"

**REFRIGERANT** R600A

WEIGHT 149 lbs

### ROUGH IN DIMENSIONS

ALL XO UNDERCOUNTER UNITS ARRIVE PRE-WIRED WITH LOW PROFILE PLUGS FOR EASY INSTALLATION

NEED MORE SPACE -CUT INTO AN ADJOINING CABINET TO REACH AN OUTLET THERE

WHEN INSTALLING WITH THE HINGE SIDE NEXT TO A WALL -LEAVE 1-3/4" CLEARANCE GAP FOR CABINET HANDLES