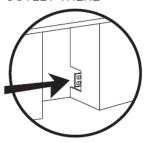

### ROUGH IN DIMENSIONS

ALL XO UNDERCOUNTER UNITS ARRIVE PRE-WIRED WITH LOW PROFILE PLUGS FOR EASY INSTALLATION

NEED MORE SPACE -CUT INTO AN ADJOINING CABINET TO REACH AN OUTLET THERE

WHEN INSTALLING WITH THE HINGE SIDE NEXT TO A WALL -LEAVE 1-3/4" CLEARANCE GAP FOR CABINET HANDLES