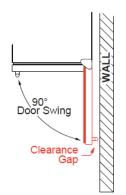

### ROUGH IN DIMENSIONS

ALL XO UNDERCOUNTER UNITS ARRIVE PRE-WIRED WITH LOW PROFILE PLUGS FOR EASY INSTALLATION

NEED MORE SPACE -CUT INTO AN ADJOINING CABINET TO REACH AN OUTLET THERE

WHEN INSTALLING WITH THE HINGE SIDE NEXT TO A WALL -LEAVE 1-3/4" CLEARANCE GAP FOR CABINET HANDLES

DOOR MUST BE ABLE TO OPEN A MINIMUM OF 90°.

THE DOOR STOP IS SET AT 110° BUT CAN BE RESET TO 90° OR 140°.

IF THE DOOR CANNOT OPEN FULLY YOU CANNOT EXTEND THE SHELVES.

CONSULT THE MANUAL FOR INSTRUCTIONS ON CHANGING THE DOOR STOP SETTING.