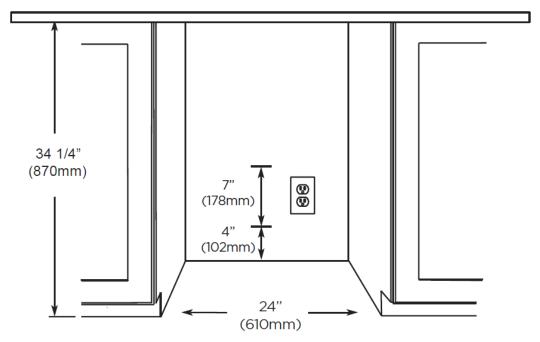

## **SPECIFICATIONS**

ELECTRICAL 120V 60HZ 4.35 AMP\*

**DIMENSIONS** H 34 1/8"

W 23 7/8" D 23 1/4"

**ROUGH IN** H 34 1/4" min

W 24" D 24"

**REFRIGERANT** R600A

WEIGHT 149 lbs

### ROUGH IN DIMENSIONS

ALL XO UNDERCOUNTER UNITS ARRIVE PRE-WIRED WITH LOW PROFILE PLUGS FOR EASY INSTALLATION

NEED MORE SPACE -CUT INTO AN ADJOINING CABINET TO REACH AN OUTLET THERE

WHEN INSTALLING WITH THE HINGE SIDE NEXT TO A WALL -LEAVE 1-3/4" CLEARANCE GAP FOR CABINET HANDLES