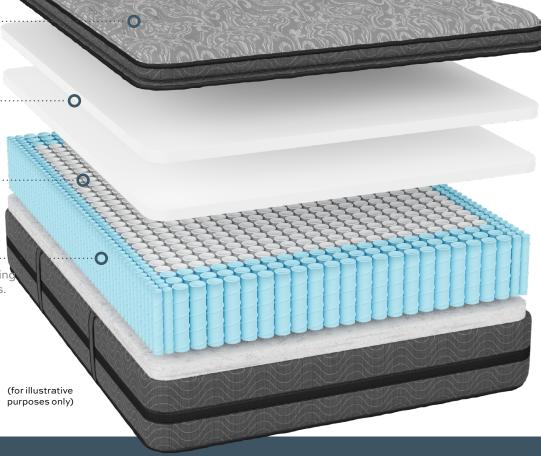

## Grenadier **PILLOWTOP**

Better Sleep by Design.

#### Natural Tencel™ Cover .....

More absorbent than cotton, softer than silk and cooler than linen, improving moisture wicking and hygiene.

#### Comfort Foams .....

Experience lasting comfort and plushness with our foam layers.

#### 8" PowerEdge™ Fabric-Wrapped Spring System

Provides reduced motion transfer and are preloaded on the edge to provide enhanced edge support.

### Englander Edge® Technology .....

Our unique steel coil perimeter system eliminates that roll-off feelin and provides a consistent sleep service across the entire mattress.

#### Adjustable Base Friendly

Engineered to articulate on adjustable beds to customize your sleep experience.

**Overall Height:** 

plus or minus 1/2"

**Comfort Level:** 

Warranty