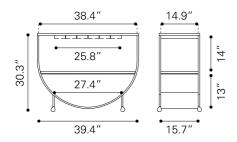

## **Product Dimensions**

Product 1 (in) : 39.4" W x 15

.7" D x 30.3 " H

Product 1 Weight (lbs.) : 29.7