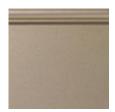

## caracole



## SIMPLY STUNNING

uph-421-111-a

**COLLECTION: CARACOLE UPHOLSTERY** 

**DIMENSIONS:** 93W x 41D x 31.75H

With a graceful, flowing shape, this timeless sofa draws on the iconic French curve for design inspiration. Classic details include a gently bowed bench seat and exposed wood frame, finished in a Silver Shadow paint for a modern take. Soft and sophisticated in a slate-colored performance chenille with a metallic thread, it introduces a whisper of indulgence to living interiors. Accent pillows in a woven ogee pattern and shimmering satin add a luxe finishing touch.

**CONSTRUCTION:** 8-way hand tied seat. | Spring down cushion. | Feather down pillows.

## FINISH:



Silver\_Shadow

## **FABRIC:**







Body Fabric: 2851-93CC-P Performance



2-18" x 18" Pillows 3245-89CC

Pillow Fabric: 3-20" x 20" Pillows 5145-89CC with Contrast Welt 3245-89CC