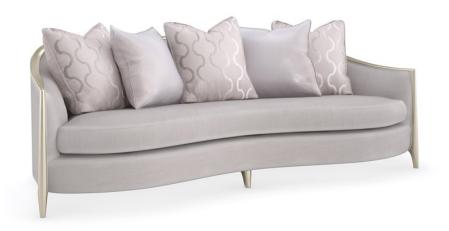

## SIMPLY STUNNING

uph-421-111-a

**COLLECTION: CARACOLE UPHOLSTERY** 

**DIMENSIONS:** 93W x 41D x 31.75H

With a graceful, flowing shape, this timeless sofa draws on the iconic French curve for design inspiration. Classic details include a gently bowed bench seat and exposed wood frame, finished in a Silver Shadow paint for a modern take. Soft and sophisticated in a slate-colored performance chenille with a metallic thread, it introduces a whisper of indulgence to living interiors. Accent pillows in a woven ogee pattern and shimmering satin add a luxe finishing touch.

**CONSTRUCTION:** 8-way hand tied seat. | Spring down cushion. | Feather down pillows.