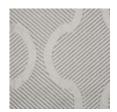

## **FABRIC:**

Body Fabric: 2851-93CC-P Performance

2-18" x 18" Pillows 3245-89CC

Pillow Fabric: 3-20" x 20" Pillows 5145-89CC with Contrast Welt 3245-89CC