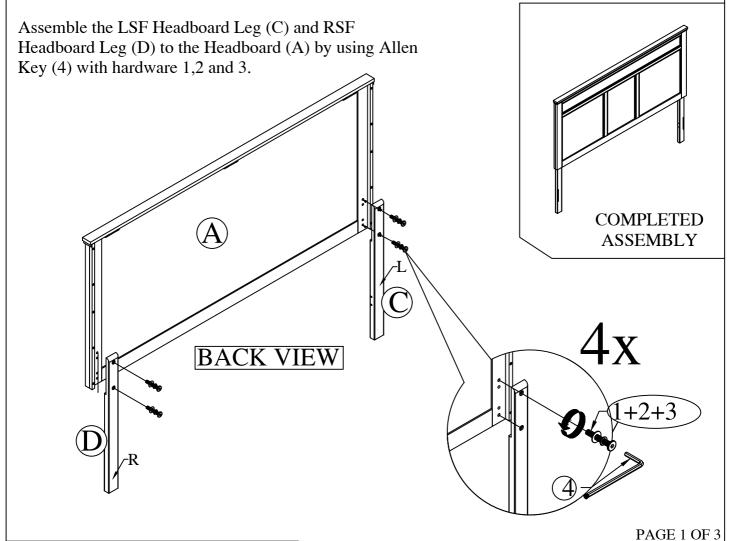

|         | SLAT SUPPORT                             | 8 PCS |  |
| G          |         | WOODEN SLAT                              | 4 PCS |  |

| HARDWARD LIST |         |                                     |       |  |  |
|---------------|---------|-------------------------------------|-------|--|--|
| ITEM          | DRAWING | DESCRIPTION                         | QTY   |  |  |
| 1             |         | JCBB (M8)<br>8 x 1 3/8"             | 4 PCS |  |  |
| 2             | 0       | Spring Washer<br>M8 x 5/8"          | 4 PCS |  |  |
| 3             | 0       | Flat Washer<br>M8 x 5/8" x 1/8"     | 4 PCS |  |  |
| 4             |         | ALLEN KEY M5<br>5 x 1 3/8" x 2 1/2" | 1 PC  |  |  |
| 5             | 8 mmmmm | C.S.K SCREW<br>(M4) 4 x1 1/4"       | 8 PCS |  |  |

### STEP 1





### Assembly Instructions

B677-115 ANDOVER 6/ 6-6/ 0 EK/WK HEADBOARD, FOOTBOARD & SLATS B677-335 ANDOVER 5/ 0-6 /6 Q/EK SIDE RAILS

### STEP 2



### STEP 3

Assemble the Support legs (F) to the Slats (G).





## Assembly Instructions

B677-115 ANDOVER 6/ 6-6/ 0 EK/WK HEADBOARD, FOOTBOARD & SLATS B677-335 ANDOVER 5/ 0-6 /6 Q/EK SIDE RAILS

#### STEP 4

Assemble the Slats (G) to the Rails (E) by using a screwdriver with hardware 5. Adjust the Lever on Support Legs (F) to lever the bed.



### **COMPLETE**