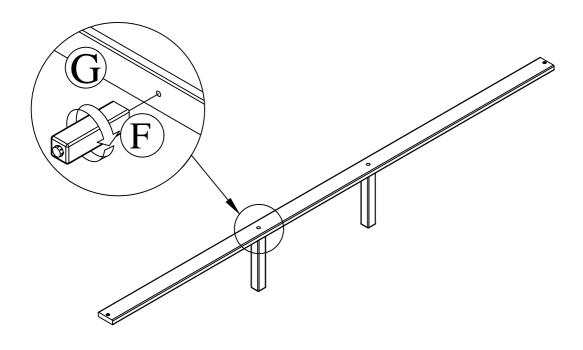

|  |  |
|---------------|---------|-------------------------------------|-------|--|--|
| ITEM          | DRAWING | DESCRIPTION                         | QTY   |  |  |
| 1             |         | JCBB (M8)<br>8 x 1 3/8"             | 4 PCS |  |  |
| 2             | 0       | Spring Washer<br>M8 x 5/8"          | 4 PCS |  |  |
| 3             | 0       | Flat Washer<br>M8 x 5/8" x 1/8"     | 4 PCS |  |  |
| 4             |         | ALLEN KEY M5<br>5 x 1 3/8" x 2 1/2" | 1 PC  |  |  |
| 5             | 8 mmmmm | C.S.K SCREW<br>(M4) 4 x1 1/4"       | 8 PCS |  |  |

### STEP 1





### Assembly Instructions

B677-115 ANDOVER 6/ 6-6/ 0 EK/WK HEADBOARD, FOOTBOARD & SLATS B677-335 ANDOVER 5/ 0-6 /6 Q/EK SIDE RAILS

### STEP 2



### STEP 3

Assemble the Support legs (F) to the Slats (G).





## Assembly Instructions

B677-115 ANDOVER 6/ 6-6/ 0 EK/WK HEADBOARD, FOOTBOARD & SLATS B677-335 ANDOVER 5/ 0-6 /6 Q/EK SIDE RAILS

#### STEP 4

Assemble the Slats (G) to the Rails (E) by using a screwdriver with hardware 5. Adjust the Lever on Support Legs (F) to lever the bed.



### **COMPLETE**