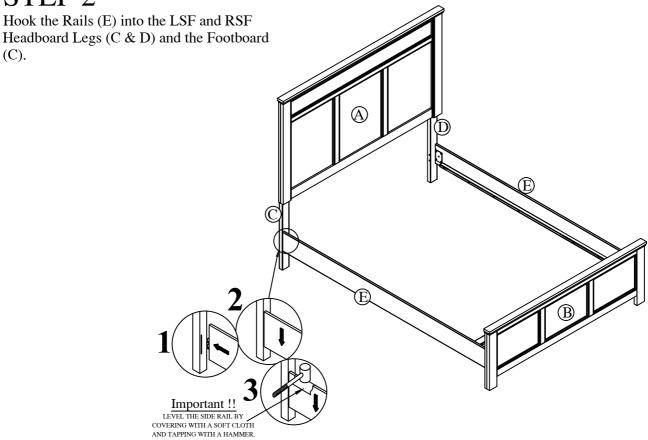

HARDWARD LIST |         |                                     |       |  |  |
|---------------|---------|-------------------------------------|-------|--|--|
| ITEM          | DRAWING | DESCRIPTION                         | QTY   |  |  |
| 1             |         | JCBB (M8)<br>8 x 1 3/8"             | 4 PCS |  |  |
| 2             | 0       | Spring Washer<br>M8 x 5/8"          | 4 PCS |  |  |
| 3             | 0       | Flat Washer<br>M8 x 5/8" x 1/8"     | 4 PCS |  |  |
| 4             |         | ALLEN KEY M5<br>5 x 1 3/8" x 2 1/2" | 1 PC  |  |  |
| 5             | 8 mmmmm | C.S.K SCREW<br>(M4) 4 x1 1/4"       | 8 PCS |  |  |

### STEP 1





### Assembly Instructions

B677-115 ANDOVER 6/ 6-6/ 0 EK/WK HEADBOARD, FOOTBOARD & SLATS B677-335 ANDOVER 5/ 0-6 /6 Q/EK SIDE RAILS

### STEP 2



### STEP 3

Assemble the Support legs (F) to the Slats (G).





## Assembly Instructions

B677-115 ANDOVER 6/ 6-6/ 0 EK/WK HEADBOARD, FOOTBOARD & SLATS B677-335 ANDOVER 5/ 0-6 /6 Q/EK SIDE RAILS

#### STEP 4

Assemble the Slats (G) to the Rails (E) by using a screwdriver with hardware 5. Adjust the Lever on Support Legs (F) to lever the bed.



### **COMPLETE**