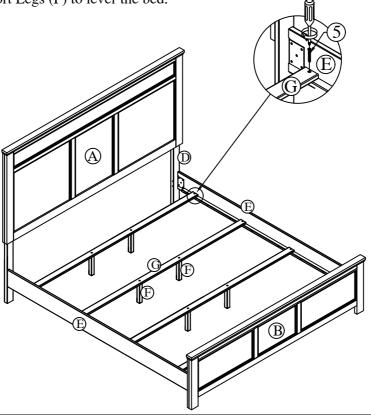

#### STEP 4

Assemble the Slats (G) to the Rails (E) by using a screwdriver with hardware 5. Adjust the Lever on Support Legs (F) to lever the bed.