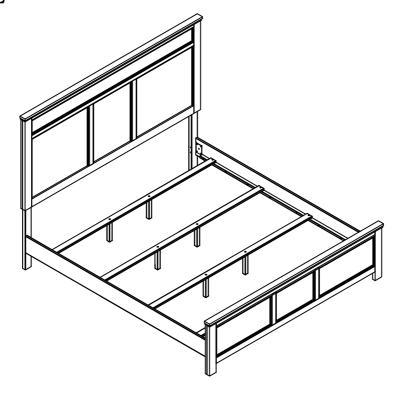

### STEP 3

Assemble the Support legs (F) to the Slats (G).

## Assembly Instructions

B677-115 ANDOVER 6/ 6-6/ 0 EK/WK HEADBOARD, FOOTBOARD & SLATS B677-335 ANDOVER 5/ 0-6 /6 Q/EK SIDE RAILS

#### STEP 4

Assemble the Slats (G) to the Rails (E) by using a screwdriver with hardware 5. Adjust the Lever on Support Legs (F) to lever the bed.