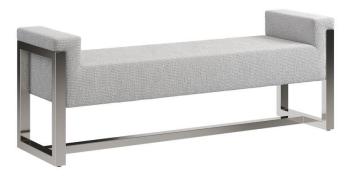

## Stratum Bench

## Item

325X08

#### **Dimensions**

W: 60.25 in D: 17 in H: 22 in W: 153.03 cm D: 43.18 cm H: 55.88 cm

## **Finishes**

Metal: Polished Nickel

#### **Features**

- Upholstered seat and padded arms
- Open end steel frames on either side of seat and a center stretcher in Polished Nickel finish
- Offered in select available fabric options
- Adjustable glides
- Specifications subject to change without notice