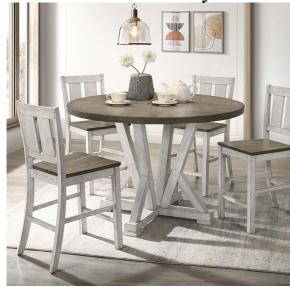

## **DETAILS:**

Want a lovely way to start every morning? How about a cozy breakfast on this rustic dinette? The two-tone finish is the star in this ensemble--the table top and seats in warm ash brown color contrasts dramatically with the antique white body frames. They share the same knotty oak veneer that shows multiple dark lines and wood grain, giving the set its natural warmth. Holding up the table top are four bars supported with four legs in a unique pedestal configuration. The diagonal lines create a silhouette that's strictly farmhouse in style.

Rustic Antique White/Ash Brown

Solid Wood, Wood Veneer, Others Farmhouse Design
Two-tone Knotty Oak Veneer
Pedestal Base w/ Support Legs Slat Back Chair

Wooden Seat

PRINT CLOSE