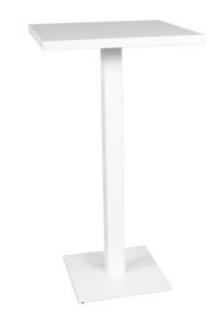

Product No: 20211B-WH Name: Breezeway 24" Square Bar Table

Collection: Breezeway Material: Cast Aluminum Weight: 36 lbs

**Dimensions:** 24"L x 24"W x 41"H Spider: 19" | Base: 16" | Column: 3.5"

**Detail:** Contemporary and chic, aluminum Breezeway tables will fit seamlessly into any environment. Available with round or square table top selections and in a radiant Tiger Drylac® White or a rich AkzoNobel® Black finish and standard dining, balcony or bar heights, Breezeway tables are practical and minimalist, making them suitable for use in both residential and commercial settings.