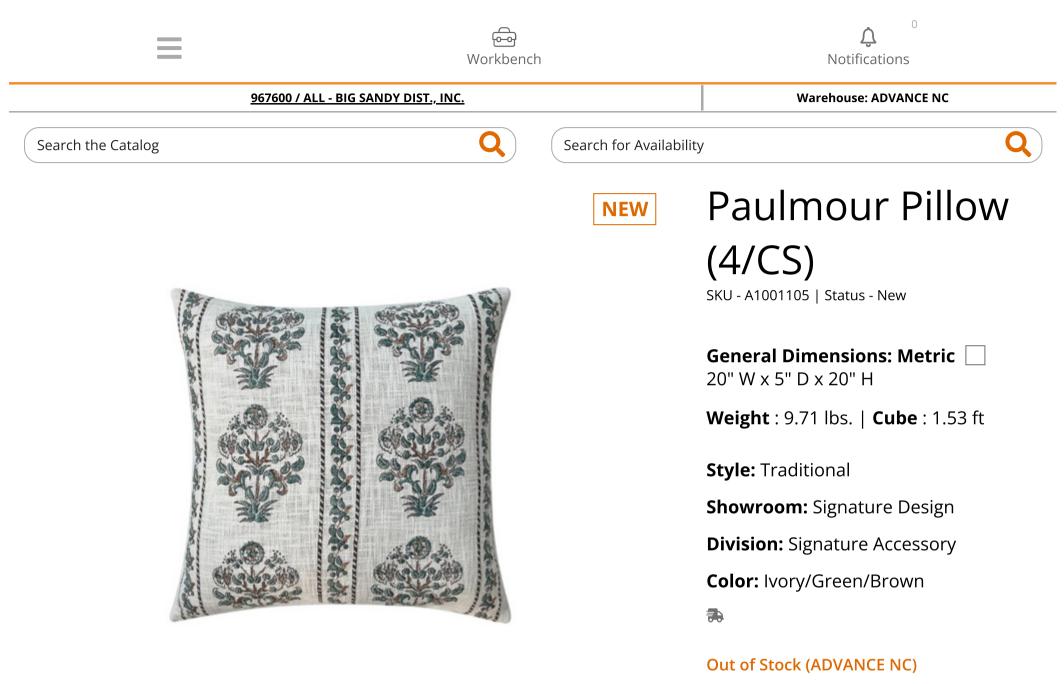

## **DIMENSIONS**

General Dimensions: Metric

20" W x 5" D x 20" H

Inches

: 20" W x 5" D x 20" H

Unit of Carton: Measure: Inches : 21" W x 21" D x 6" H Qty Per Express Carton: Shipped: : 21" W x 21" D x 6" H Inches Weight : 9.71 lbs. : 1.53 ft Cubes UPC : 024052924145

CS

4

CoverPaulmourName:WASH -CleaningWASH -Code:WashableContents:Cotton 100%

Weight : 9.71 lbs. | Cube : 1.53 ft

Get To Know Us

**Customer Care** 

**Get Inspired** 

Copyright © 2024 Ashley Furniture Industries, LLC