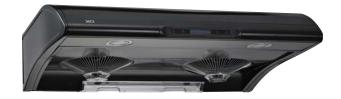

velocity blowers deliver up to 550 CFM to quickly remove Smoke, Steam, Grease and Odors from cooking.
- Advanced new "FilterLess" design. The whisper quiet turbine style fans liquify and collect grease in a simple to clean tray system.
- 6 speed electronic illuminated controls
- Digital Timer Control with auto shut-off
- Two 20 W High Efficiency Lights Provide brilliant illumination over the cooking surface
- Standard under cabinet installation
- Mounting height 26" to 32" from cooking surface
- Sones 1 ~ 5.5

### **Duct Options and Electrical Requirements:**

• DuctingSizes:

Top - 6" round or  $3 \frac{1}{4}$ " x 10" Rear -  $3 \frac{1}{4}$ " x 10" Duct transitions included to simplify installation

AC 115v—60hz (2.5amp)

# FilterLess Technology



Choose Stainless, White or Black







### Unit Dimensions:







XO is Exclusively Distributed by: Eastern Marketing Corp 24 Eisenhower Parkway Roseland, New Jersey 07068 800-966-8300 www.easternmarketingcorp.com