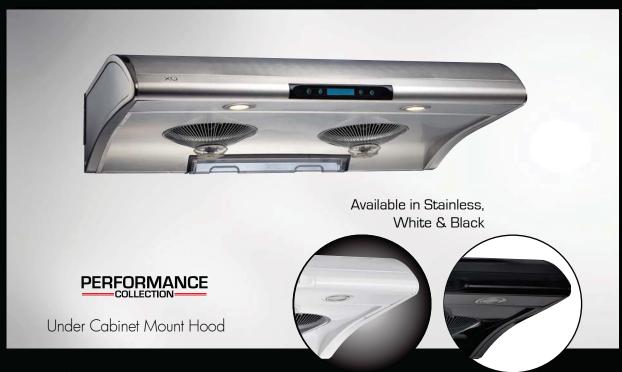

## XOA

Sleek and Stylish with State of the Art Digital Controls, the XOA is Quiet and Efficient. The Twin High Velocity Six Speed Fans Eliminate the Need for Filters and the maintenance that goes with them - so clean up is a snap. Like all XO Products, it comes with Factory Direct to Dealer Pricing making the XOA an Unparalleled Value.

#### Features and Benefits:

- Twin high velocity blowers deliver up to 550 CFM to quickly remove Smoke, Steam, Grease and Odors from cooking.
- Advanced new "FilterLess" design. The whisper quiet turbine style fans liquify and collect grease in a simple to clean tray system.
- 6 speed electronic illuminated controls
- Digital Timer Control with auto shut-off
- Two 20 W High Efficiency Lights Provide brilliant illumination over the cooking surface
- Standard under cabinet installation
- Mounting height 26" to 32" from cooking surface
- Sones 1 ~ 5.5

# FilterLess Technology

Choose Stainless, White or Black