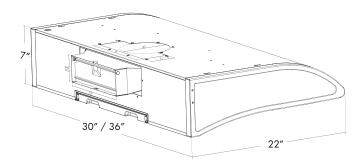

# XOA Spec Sheet

**Under Cabinet** 

Model: XOA30, XOA36

Sizes: 30", 36" Depth: 22"

### Unit Dimensions:

XO is Exclusively Distributed by: Eastern Marketing Corp 24 Eisenhower Parkway Roseland, New Jersey 07068 800-966-8300 www.easternmarketingcorp.com