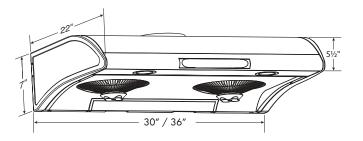

# XOA Spec Sheet

**Under Cabinet** 

Model: XOA30, XOA36

Sizes: 30", 36" Depth: 22"

### Unit Dimensions:

XO is Exclusively Distributed by: Eastern Marketing Corp 24 Eisenhower Parkway Roseland, New Jersey 07068 800-966-8300 www.easternmarketingcorp.com