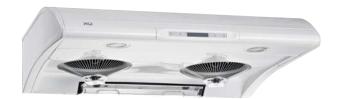

gh velocity blowers deliver up to 550 CFM to quickly remove Smoke, Steam, Grease and Odors from cooking.
- Advanced new "FilterLess" design. The whisper quiet turbine style fans liquify and collect grease in a simple to clean tray system.
- 6 speed electronic illuminated controls
- Digital Timer Control with auto shut-off
- Two 20 W High Efficiency Lights Provide brilliant illumination over the cooking surface
- Standard under cabinet installation
- Mounting height 26" to 32" from cooking surface
- Sones 1 ~ 5.5

### **Duct Options and Electrical Requirements:**

• DuctingSizes:

Top - 6" round or  $3 \frac{1}{4}$ " x 10" Rear -  $3 \frac{1}{4}$ " x 10" Duct transitions included to simplify installation

AC 115v—60hz (2.5amp)

# FilterLess Technology



Choose Stainless, White or Black







### Unit Dimensions:







XO is Exclusively Distributed by: Eastern Marketing Corp 24 Eisenhower Parkway Roseland, New Jersey 07068 800-966-8300 www.easternmarketingcorp.com