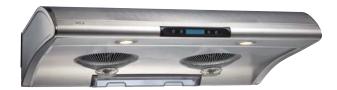

high velocity blowers deliver up to 550 CFM to quickly remove Smoke, Steam, Grease and Odors from cooking.
- Advanced new "FilterLess" design. The whisper quiet turbine style fans liquify and collect grease in a simple to clean tray system.
- 6 speed electronic illuminated controls
- Digital Timer Control with auto shut-off
- Two 20 W High Efficiency Lights Provide brilliant illumination over the cooking surface
- Standard under cabinet installation
- Mounting height 26" to 32" from cooking surface
- Sones 1 ~ 5.5

### **Duct Options and Electrical Requirements:**

• DuctingSizes:

Top - 6" round or  $3 \frac{1}{4}$ " x 10" Rear -  $3 \frac{1}{4}$ " x 10" Duct transitions included to simplify installation

AC 115v—60hz (2.5amp)

# FilterLess Technology



Choose Stainless, White or Black







### Unit Dimensions:







XO is Exclusively Distributed by: Eastern Marketing Corp 24 Eisenhower Parkway Roseland, New Jersey 07068 800-966-8300 www.easternmarketingcorp.com