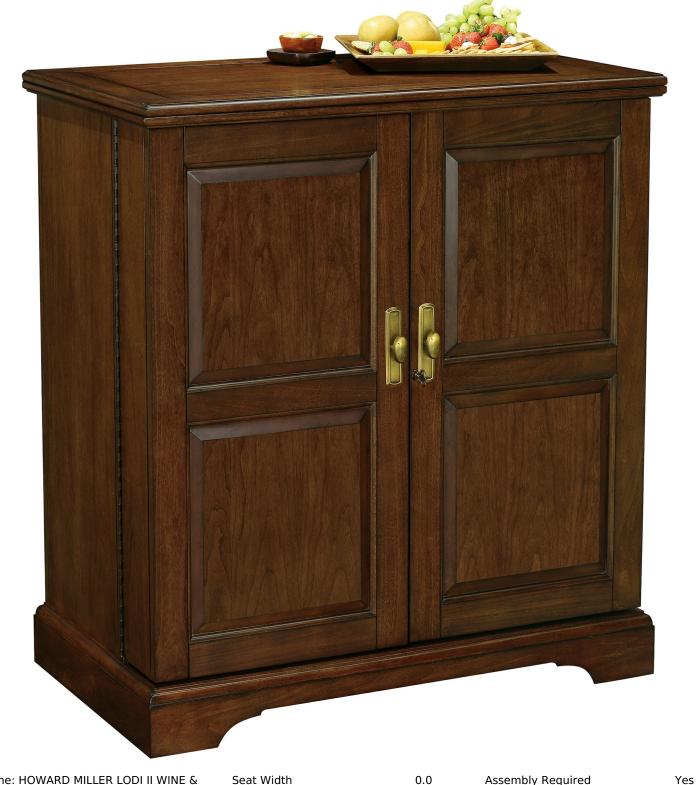

Enhancing life at home.<sup>™</sup>

| Name: HOWARD MILLER LODI II WINE & |                 | Seat Width                  | 0.0   | Assembly Required    | Yes             |
|------------------------------------|-----------------|-----------------------------|-------|----------------------|-----------------|
| BAR CONSOLE 695117                 |                 | Seat Depth                  | 0.0   | Can Ship UPS / Fedex | No              |
| SKU                                | 695117          | Seat Height                 | 0.0   | Shipping Carton Cour | nt 1            |
| Wood Finish                        | Cherry Bordeaux | Arm Height                  | 0.0   | Warranty             | 1 Year Warranty |
| Clock Movement                     | Wine & Spirits  | Shipping Width              | 41.5  | -                    | -               |
| Product Width                      | 38.5            | Shipping Depth              | 25.0  |                      |                 |
| Product Depth                      | 22.0            | Shipping Height             | 45.5  |                      |                 |
| Product Height                     | 43.0            | Shipping Weight             | 224.0 |                      |                 |
| Product Weight                     | 185.9           | Shipping Cube - square feet | 27.31 |                      |                 |