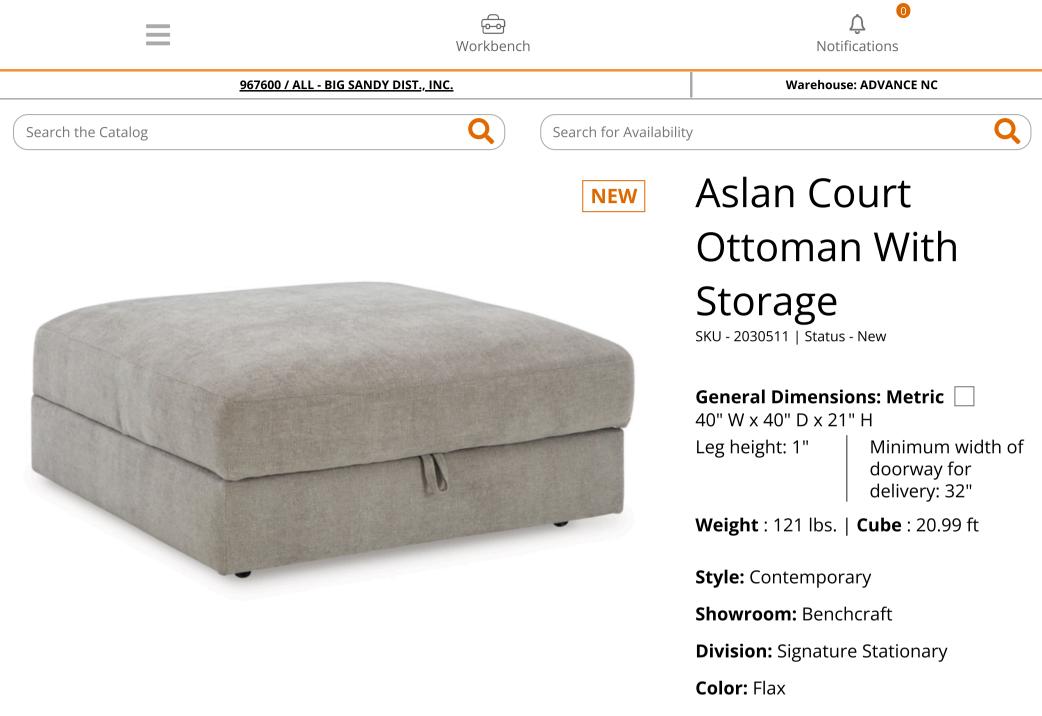

## **PRODUCT DESCRIPTION**

Functional, contemporary comfort. This ottoman with storage adapts effortlessly to your living room needs. Thanks to its locking casters, you can rearrange the piece as you please, whether it's for family TV time, hosting guests or a simple style refresh. Keep throw blankets and other essentials on hand with built-in storage space. Adding to its versatility: a goes-with-anything neutral hue. And this ottoman keeps your relaxation a priority, with an ultra-plush feather blend cushion rounding out the upscale design.

- Corner-blocked frame
- Firmly cushioned
- High-quality foam cushion wrapped in poly fiber
- Polyester upholstery
- Locking casters for mobility
- Hinged lid opens to reveal storage space

## □ General Dimensions: Metric

40" W x 40" D x 21" H

| Inches                                                                     | : 40" W x 40" D x 21" H | Carton:             |                         | Unit of            | EA |
|----------------------------------------------------------------------------|-------------------------|---------------------|-------------------------|--------------------|----|
| More Dimensions:<br>Leg height<br>Minimum width of<br>doorway for delivery |                         | Inches              | : 41" W x 41" D x 20" H | Measure:           |    |
|                                                                            | : 1"<br>: 32"           | Express<br>Shipped: |                         | Qty Per<br>Carton: | 1  |
|                                                                            |                         | Inches              | : 41" W x 41" D x 20" H |                    |    |
|                                                                            |                         | Weight              | : 121 lbs.              |                    |    |
|                                                                            |                         | Cubes               | : 20.99 ft              |                    |    |
|                                                                            |                         | UPC                 | : 024052904345          |                    |    |