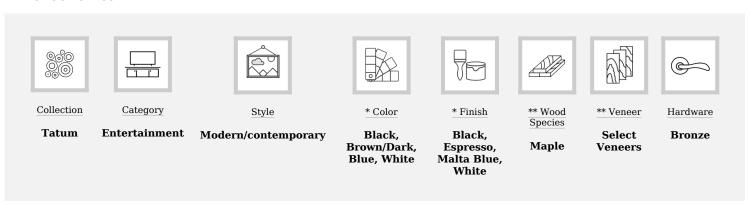

## + PRODUCT SPECS

<sup>\*</sup> Please note some color variations of our furniture finishes and fabrics are possible due to room lighting and personal computer resolution settings. Not all finish options may be available for certain products. Please use as a reference only.

1 of 2 08/21/2024 | aspenhome.net

<sup>\*\*</sup> For certain components, aspenhome uses certain construction materials when needed such as engineered wood to increase ease of use, safety, and value.

|             |                        |            | Prod | Product Dims (in) |    |    | Carton Dims (in) |    |       |     |  |
|-------------|------------------------|------------|------|-------------------|----|----|------------------|----|-------|-----|--|
| Sku         | Desc                   | Finish     | W    | Н                 | D  | W  | Н                | D  | Cubes | LBS |  |
| MUU1260-BLK | 84" Console w/ 4 Doors | Black      | 84   | 33                | 18 | 87 | 35               | 20 | 34    | 145 |  |
| MUU1260-ESP | 84" Console w/ 4 Doors | Espresso   | 84   | 33                | 18 | 87 | 35               | 20 | 34    | 145 |  |
| MUU1260-MBL | 84" Console w/ 4 Doors | Malta Blue | 84   | 33                | 18 | 87 | 35               | 20 | 34    | 145 |  |
| MUU1260-WHI | 84" Console w/ 4 Doors | White      | 84   | 33                | 18 | 87 | 35               | 20 | 34    | 145 |  |