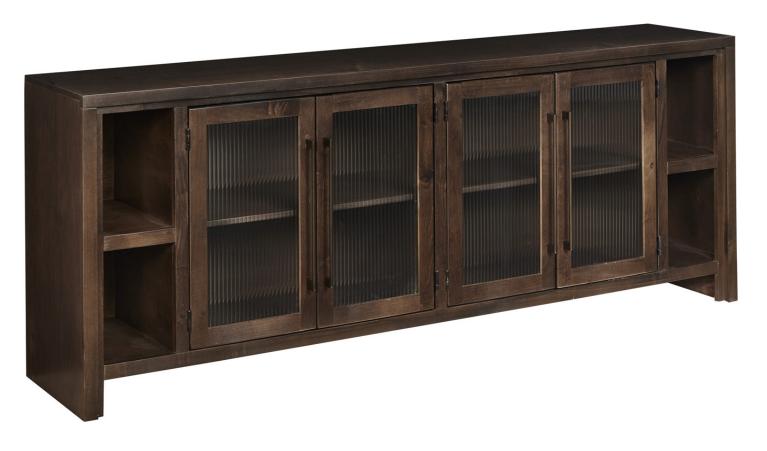

## 84" CONSOLE W/ 4 DOORS

Tatum Collection

## + FEATURES & BENEFITS

Designed, Assembled, & Finished with **American Pride** in Phoenix, Arizona, using Domestic and Imported Materials.

**Dado construction:** The products frame is built using dado construction techniques that increase the durability and longevity of the product.

**Cord Management**: Engineered to allow cords to pass through the furniture to an outlet.

 $2\ \text{of}\ 2$   $08/21/2024\ \mid\ \text{aspenhome.net}$