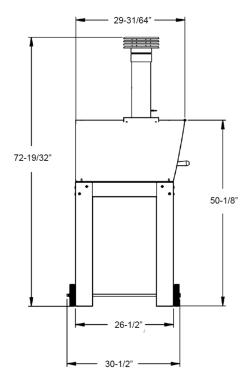

#### SPECIFICATIONS

#### DIMENSIONS

- H 50-1/8" 72-19/32" w/Stack
- W 42-9/32"
- D 26-1/2" 30-1/2/" w/Wheels

#### **COOKING AREA** 27-1/2"W x 19-5/8"D

- WEIGHT
- OPTIONAL XOPI77
  - XOPIZZATOOL3

286LBS

Includes a large peel for adding or removing pizza from the oven, a small diameter peel for periodically rotating food as it cooks (also handy for moving the fire) and a brush for clearing the hearth.