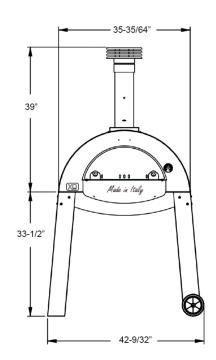

#### SPECIFICATIONS

#### DIMENSIONS

- H 50-1/8" 72-19/32" w/Stack
- W 42-9/32"
- D 26-1/2" 30-1/2/" w/Wheels

#### **COOKING AREA** 27-1/2"W x 19-5/8"D

- WEIGHT
- OPTIONAL XOPI77
  - XOPIZZATOOL3

286LBS

Includes a large peel for adding or removing pizza from the oven, a small diameter peel for periodically rotating food as it cooks (also handy for moving the fire) and a brush for clearing the hearth.