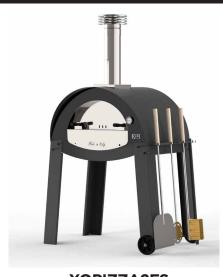

## **XOPIZZA2FS** WOOD FIRED FREESTANDING PIZZA / HEARTH OVEN

## PUT SOME AWESOME IN YOUR BACKYARD

XOPIZZA2FS

- Refractory ceramic floor
- Retains heat and cooks food evenly
- Stainless Steel door with air control
- External thermometer

#### **FEATURES**

FINISH

**FEATURES** 

- Black Charcoal Powder Coat
- Patented Air Plus system achieves cooking temperatures with less fuel in 15-20 minutes
- Refractory ceramic floor insulated to retain heat
- Specially shaped dome retains heat and cooks food evenly
- Stainless Steel door with air control
- Stainless steel stack damper for precise temperature control
- Built-in thermometer displays internal temperature
- Install the stack and you're ready to bake
- Toolset Bracket Included (toolset optional)
- Includes Legs and Two (2) Wheels
- Designed and manufactured in Italy