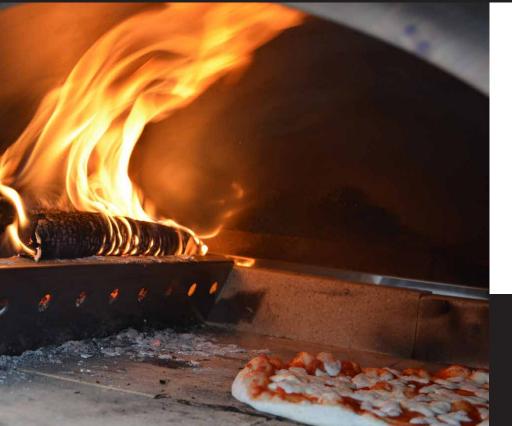

## XO WOOD-FIRED FREESTANDING HEARTH OVEN

The XOPIZZA2FS series by XO offers an authentic Italian woodfired pizza experience with robust features to meet the demands of entertaining larger gatherings of family and friends.

The fire brick hearth is lined with double-layered ceramic insulation for excellent heat-retention and superior cooking performance. The oven dome features a durable, UV-resistant powder coat finish to help prevent color fading year-round and is complimented by a signature XO chimney cap and insulated oven door handle.