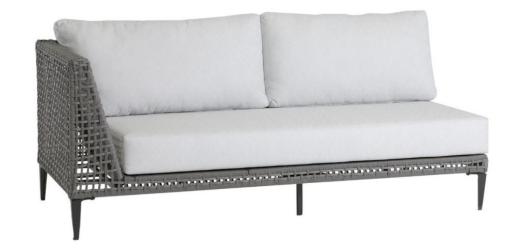

# **GENVAL 2-Seater Left Arm**

## FN57252GRY-L

Seat Height\*: 16.5" w/cushion Overall Height: 29.5"

Arm Height: 29.5" Weight: 67 LBS

Depth: 34.5"

Width: 75"