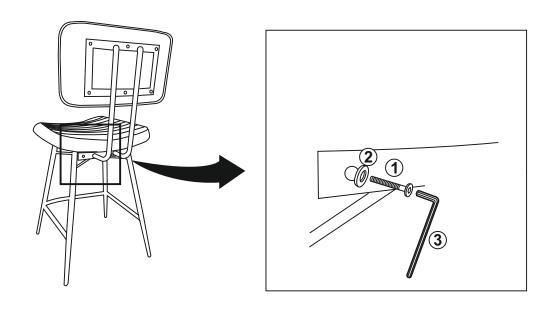

## STEP 1

### STEP 2

# HARDWARE IDENTIFICATION

| 1 | BOLT<br>(8 mm - BLK)         | 3PCS |
|---|------------------------------|------|
| 2 | FLAT WASHER<br>(10 mm - BLK) | 3PCS |

1PC

## **PARTS IDENTIFICATION**

A BASE WITH SEAT CUSHION

1PC

B BACKREST WITH CUSHION

**ALLEN WRENCH** 

(6 mm - BLK)

1PC