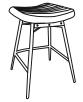

## **PARTS IDENTIFICATION**

A BASE WITH SEAT CUSHION

1PC

B BACKREST WITH CUSHION

**ALLEN WRENCH** 

(6 mm - BLK)

1PC