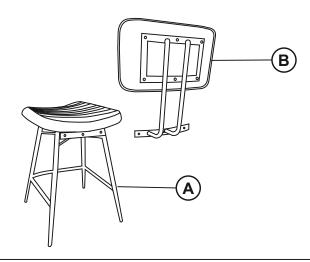

## **PARTS IDENTIFICATION**

A BASE WITH SEAT CUSHION

1PC

B BACKREST WITH CUSHION

**ALLEN WRENCH** 

(6 mm - BLK)

1PC