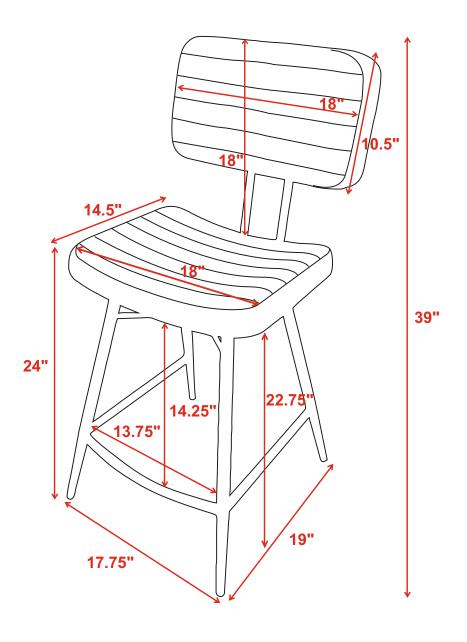

#### STEP 3 **COMPLETE**

**COASTERFURNITURE.COM** 

ITEM: **110649** 

Note: Dimension tolerance ±5%