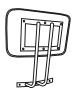

## **PARTS IDENTIFICATION**

A BASE WITH SEAT CUSHION

1PC

B BACKREST WITH CUSHION

**ALLEN WRENCH** 

(6 mm - BLK)

1PC