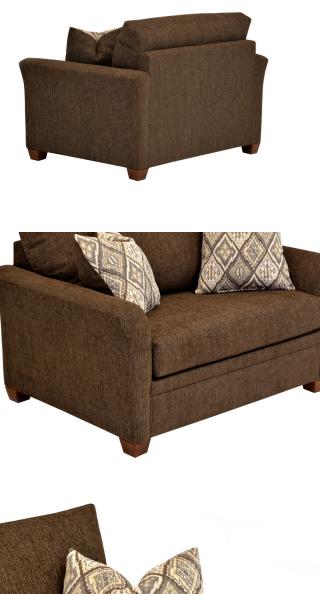

## **Description**

Our Emporia style is one of our best sellers. The slightly flared arm, attached pillow back and tapered wood leg allow the versitility to fit in contemporary or transitional settings. The Emporia is available as a sleeper in all 3 sizes (Twin, Full, & Queen). The sleeper is

## **Additional information**

| Product Type        | Sleeper                                                                                |  |  |  |
|---------------------|----------------------------------------------------------------------------------------|--|--|--|
| Family              | 733                                                                                    |  |  |  |
| Length              | 51"                                                                                    |  |  |  |
| Height              | 32"                                                                                    |  |  |  |
| Depth               | 35"                                                                                    |  |  |  |
| Seat Height         | 19.5"                                                                                  |  |  |  |
| Seat Depth          | 20"                                                                                    |  |  |  |
| Mattress Size       | Twin                                                                                   |  |  |  |
| Mattress<br>Options | 5.5" Extra Long Memory Flex Mattress, 5" Memory Foam Mattress, 5" Innerspring Mattress |  |  |  |
| Material            | Fabric                                                                                 |  |  |  |
| Back Style          | Semi-Attached Pillow Back                                                              |  |  |  |
| Motion Type         | Stationary                                                                             |  |  |  |
| Manufactured in:    | USA                                                                                    |  |  |  |