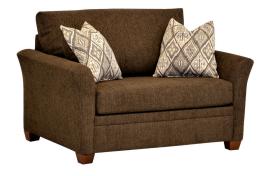

## **Description**

Our Emporia style is one of our best sellers. The slightly flared arm, attached pillow back and tapered wood leg allow the versitility to fit in contemporary or transitional settings. The Emporia is available as a sleeper in all 3 sizes (Twin, Full, & Queen). The sleeper is

## **Additional information**

| Product Type        | Sleeper                                                                                |  |  |  |
|---------------------|----------------------------------------------------------------------------------------|--|--|--|
| Family              | 733                                                                                    |  |  |  |
| Length              | 51"                                                                                    |  |  |  |
| Height              | 32"                                                                                    |  |  |  |
| Depth               | 35"                                                                                    |  |  |  |
| Seat Height         | 19.5"                                                                                  |  |  |  |
| Seat Depth          | 20"                                                                                    |  |  |  |
| Mattress Size       | Twin                                                                                   |  |  |  |
| Mattress<br>Options | 5.5" Extra Long Memory Flex Mattress, 5" Memory Foam Mattress, 5" Innerspring Mattress |  |  |  |
| Material            | Fabric                                                                                 |  |  |  |
| Back Style          | Semi-Attached Pillow Back                                                              |  |  |  |
| Motion Type         | Stationary                                                                             |  |  |  |
| Manufactured in:    | USA                                                                                    |  |  |  |