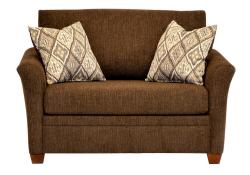

## **Description**

Our Emporia style is one of our best sellers. The slightly flared arm, attached pillow back and tapered wood leg allow the versitility to fit in contemporary or transitional settings. The Emporia is available as a sleeper in all 3 sizes (Twin, Full, & Queen). The sleeper is

## **Additional information**

| Product Type        | Sleeper                                                                                |  |  |  |
|---------------------|----------------------------------------------------------------------------------------|--|--|--|
| Family              | 733                                                                                    |  |  |  |
| Length              | 51"                                                                                    |  |  |  |
| Height              | 32"                                                                                    |  |  |  |
| Depth               | 35"                                                                                    |  |  |  |
| Seat Height         | 19.5"                                                                                  |  |  |  |
| Seat Depth          | 20"                                                                                    |  |  |  |
| Mattress Size       | Twin                                                                                   |  |  |  |
| Mattress<br>Options | 5.5" Extra Long Memory Flex Mattress, 5" Memory Foam Mattress, 5" Innerspring Mattress |  |  |  |
| Material            | Fabric                                                                                 |  |  |  |
| Back Style          | Semi-Attached Pillow Back                                                              |  |  |  |
| Motion Type         | Stationary                                                                             |  |  |  |
| Manufactured in:    | USA                                                                                    |  |  |  |