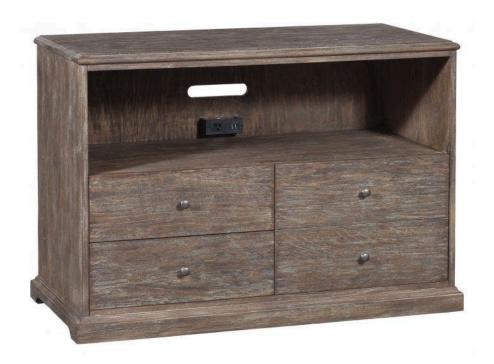

#### Description

The Rustique collection features quartered Elm, Ash solids and veneers meticulously wire-brushed by hand, yielding superior grain characteristics and a distressed surface. Contrasting design details like acid-etched mirrored doors, Carrara marble, and black metal create the rustic elegance and broad appeal that define this collection.

#### **Details**

Additional info Two standard drawers and one lateral file drawer. Open storage area with a USB &

Standard Outlet. Cord exit holes for equipment management.

Materials Quartered Elm, Ash Solids & Veneers