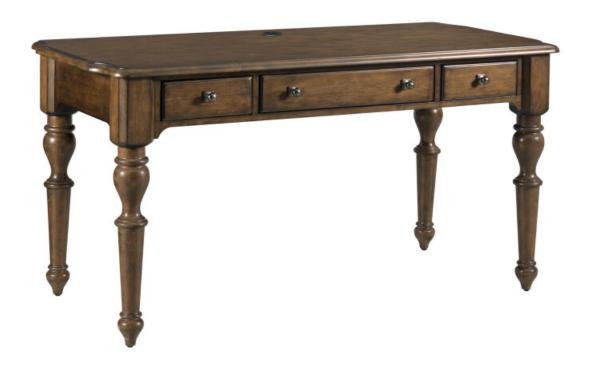

## **COMMONWEALTH COLLECTION**

ITEM # 161-940

The solid wood Corso writing desk offers a remote work environment without making the home feel like work! We love the simple and classic look of the Corso desk. At 60 by 28 inches, it has ample desktop space and will still fit in a variety of spaces whether your home office is dedicated room or a smaller area by the bedroom window. This desk includes three drawers, of which the center drawer front flips down to access a keyboard.

Solid Wood - Made using genuine solid wood construction

Mortise & Tenon
Joinery
Mortise & Tenon Joinery
- Features time-tested
mortise & tenon joinery

| Height: | 31" |
|---------|-----|
| Width:  | 60" |
| Length: | 28" |