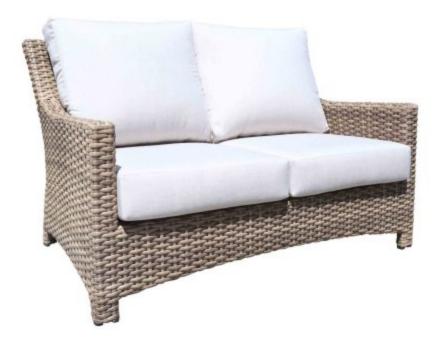

## **C**ABANA**C**OAST

Product No: 9383-DTF Name: Riverside Loveseat

Collection: Riverside Material: SolWeave® Outdoor Weight: 75 lbs

Wicker

Dimensions: 53.5"W x 36"D x 33"H AH: 23" | SW: 46" | SDW: 22" | SHW: 18" | SD: 25" | SH: 12"

**Detail:** The Riverside patio furniture collection features wide style SolWeave® outdoor wicker on a powder coated aluminum frame with Sunbrella® fabric cushions. The look is modern and carefree thanks to the light colour of the Drift Teak finish. Choose from patio conversation sets, dining sets, and outdoor sectionals. Canadian made outdoor cushions shown are 40433 Cast Silver. The deep seating group picture cushions shown are 40433 Cast Silver, Pillows 40434 Cast Slate.