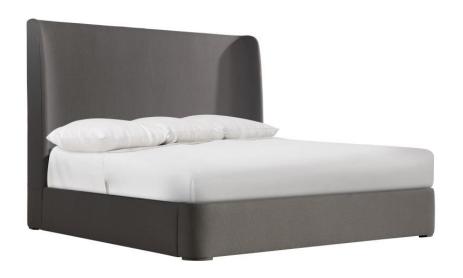

## Puro Fabric Shelter Bed Queen

### **Pieces Shown**

321FR04 Puro Footboard/Side Rails 321H04 Puro Headboard

#### **Finishes**

Wood: Smoke - Upholstered Bed Program

#### **Fabrics**

Body: 1133-010

#### **Features**

- Fully upholstered shelter headboard that wraps around at the corners teamed with fully upholstered footboard and side rails
- · Exposed wood feet in Smoke finish
- Fabric: 1133-010
- Headboard cannot be used alone
- Standard with slat system with three metal slats with center support legs
- Specifications subject to change without notice