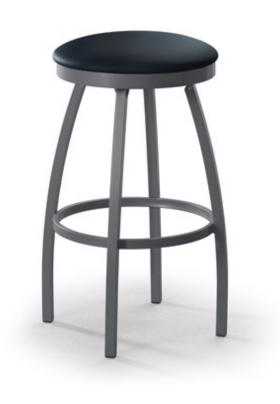

## **Henry Barstool**

# Assembly instructions: Q-MAX-200B

Shown here: Henry stool in Anthracite and Dakota 40.

**Dimensions** 

#### **Features**

4 available heights: Vanity, counter, bar & spectator height. Swivel barstool.

#### Frame:

Fully welded frame.

Available in a variety of powder coated finishes.

Available in Brushed Steel.

## **Upholstery:**

Available in all Trica fabrics and leathers.

Comfort seat option (adds 1" to the upholstered seat height).

High resilience foam.