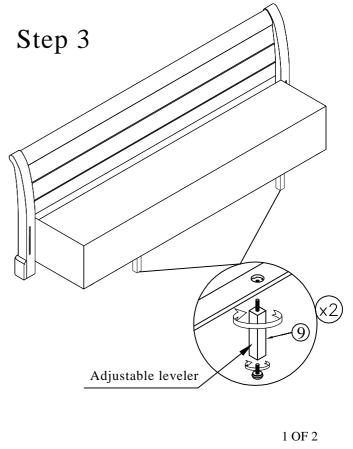

| PARST LIST |                               |          |          |
|------------|-------------------------------|----------|----------|
| NO.        | Description                   | Sketch   | Quantity |
| 1          | Headboard                     |          | 1pc      |
| 2          | Right Headboard Leg           | <u> </u> | 1pc      |
| 3          | Left Headboard Leg            | <b>←</b> | 1pc      |
| 4          | Headboard Rail                |          | 1pc      |
| 5          | Footboard                     |          | 1pc      |
| 6          | Side Rail                     |          | 2pcs     |
| 7          | Long Slat Support Leg         | €        | брсѕ     |
| 8          | Roll-Out Slat                 |          | 1set     |
| 9          | Footboard Storage Support Leg | €        | 2pcs     |

|     | HARDWARE               |          |          |  |  |
|-----|------------------------|----------|----------|--|--|
| NO. | Description            | Sketch   | Quantity |  |  |
| A   | Ø5/16*2" Allen Bolt    |          | 8pcs     |  |  |
| В   | Ø5/16 Lock Washer      | <b>3</b> | 8pcs     |  |  |
| С   | Ø5/16*3/4" Flat Washer | 9        | 8pcs     |  |  |
| D   | M4 Allen Key           |          | 1pc      |  |  |
| Е   | Ø8*1-1/4" Screw        | @mm>     | 26pcs    |  |  |