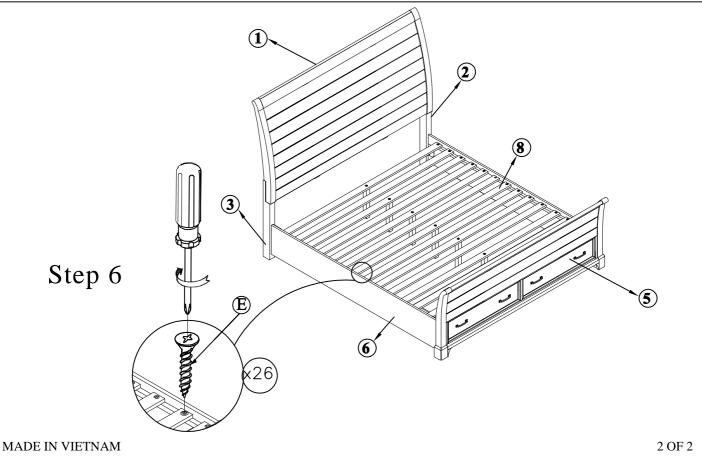

| PARST LIST |                               |          |          |
|------------|-------------------------------|----------|----------|
| NO.        | Description                   | Sketch   | Quantity |
| 1          | Headboard                     |          | 1pc      |
| 2          | Right Headboard Leg           | <u> </u> | 1pc      |
| 3          | Left Headboard Leg            | <b>←</b> | 1pc      |
| 4          | Headboard Rail                |          | 1pc      |
| 5          | Footboard                     |          | 1pc      |
| 6          | Side Rail                     |          | 2pcs     |
| 7          | Long Slat Support Leg         | €        | брсѕ     |
| 8          | Roll-Out Slat                 |          | 1set     |
| 9          | Footboard Storage Support Leg | €        | 2pcs     |

|     | HARDWARE               |          |          |  |  |
|-----|------------------------|----------|----------|--|--|
| NO. | Description            | Sketch   | Quantity |  |  |
| A   | Ø5/16*2" Allen Bolt    |          | 8pcs     |  |  |
| В   | Ø5/16 Lock Washer      | <b>3</b> | 8pcs     |  |  |
| С   | Ø5/16*3/4" Flat Washer | 9        | 8pcs     |  |  |
| D   | M4 Allen Key           |          | 1pc      |  |  |
| Е   | Ø8*1-1/4" Screw        | @mm>     | 26pcs    |  |  |