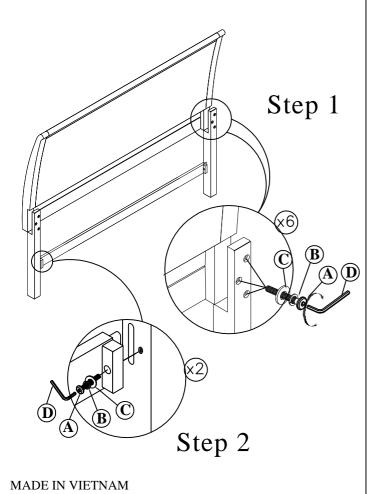

|     | HARDWARE               |          |          |  |  |
|-----|------------------------|----------|----------|--|--|
| NO. | Description            | Sketch   | Quantity |  |  |
| A   | Ø5/16*2" Allen Bolt    |          | 8pcs     |  |  |
| В   | Ø5/16 Lock Washer      | <b>3</b> | 8pcs     |  |  |
| С   | Ø5/16*3/4" Flat Washer | 9        | 8pcs     |  |  |
| D   | M4 Allen Key           |          | 1pc      |  |  |
| Е   | Ø8*1-1/4" Screw        | @mm>     | 26pcs    |  |  |