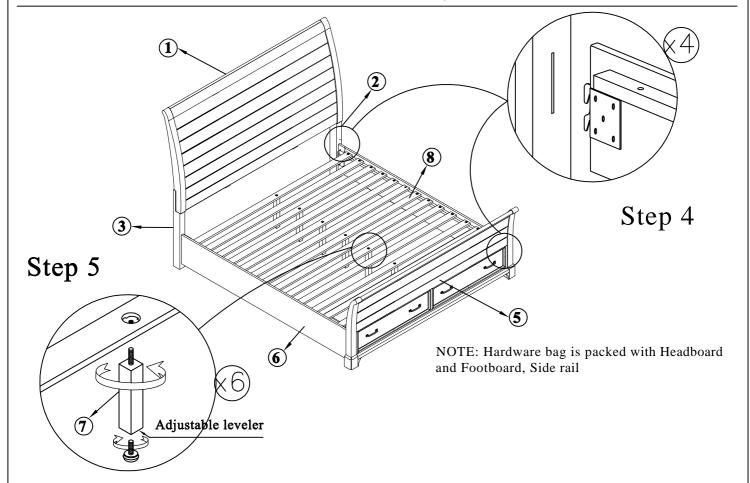

| PARST LIST |                               |          |          |
|------------|-------------------------------|----------|----------|
| NO.        | Description                   | Sketch   | Quantity |
| 1          | Headboard                     |          | 1pc      |
| 2          | Right Headboard Leg           | <u> </u> | 1pc      |
| 3          | Left Headboard Leg            | <b>←</b> | 1pc      |
| 4          | Headboard Rail                |          | 1pc      |
| 5          | Footboard                     |          | 1pc      |
| 6          | Side Rail                     |          | 2pcs     |
| 7          | Long Slat Support Leg         | €        | брсѕ     |
| 8          | Roll-Out Slat                 |          | 1set     |
| 9          | Footboard Storage Support Leg | €        | 2pcs     |

|     | HARDWARE               |          |          |  |  |
|-----|------------------------|----------|----------|--|--|
| NO. | Description            | Sketch   | Quantity |  |  |
| A   | Ø5/16*2" Allen Bolt    |          | 8pcs     |  |  |
| В   | Ø5/16 Lock Washer      | <b>3</b> | 8pcs     |  |  |
| С   | Ø5/16*3/4" Flat Washer | 9        | 8pcs     |  |  |
| D   | M4 Allen Key           |          | 1pc      |  |  |
| Е   | Ø8*1-1/4" Screw        | @mm>     | 26pcs    |  |  |