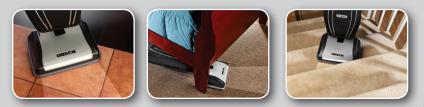

## Powerful Features, Incredibly Lightweight.

- Lightweight: Weighs about 9 lbs.\*-Easy to push, easy to carry
- **Powerful:** 102 mph of air flow delivers cleaning power right where you need it the most
- Durable: Built to last with a 6-year limited warranty^ plus 1 annual tune-up
- **Two speeds:** high speed cleans carpet while low speed is gentle enough to clean Oriental and Persian rugs
- Roller Brush: Powerful pile lifting roller brush spins at about 6,500 RPMs
- Premium Edge Brushes: Edge brushes help clean corners and along baseboards
- Twin LED Headlights: illuminates dark corners and under furniture for easy cleaning
- **HEPA Inner Bag:** As air passes through the HEPA odor fighting inner bag, it captures at least 99.97% of particles at .3 microns from that air, which includes the following: pollen, house dust, smoke, animal dander and mold spores. It also helps combat any smells trapped inside the inner bag